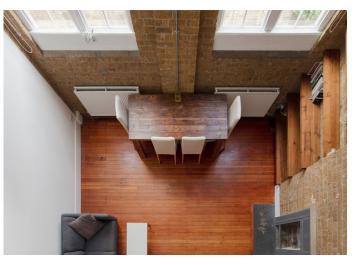

#### **Assembly Apartments**

Approximate Gross Internal Area THIRD FLOOR (Excluding Reduced Headroom)= 361 sq ft / 33.54 sq m (Reduced Headroom)= 268 sq ft / 24.90 sq m MEZZANINE (Excluding Void) = 396 sq ft / 36.79 sq m Total = 1025 sq ft / 95.23 sq m