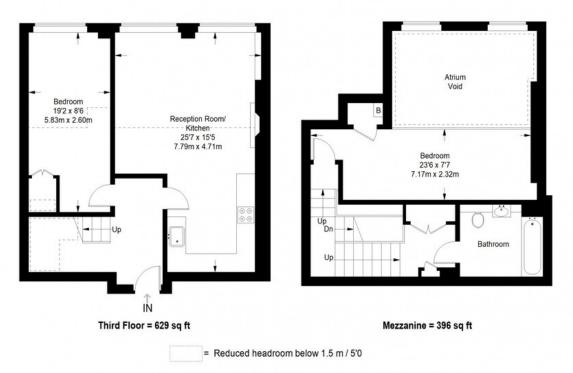

#### **Assembly Apartments**

Approximate Gross Internal Area THIRD FLOOR (Excluding Reduced Headroom)= 361 sq ft / 33.54 sq m (Reduced Headroom)= 268 sq ft / 24.90 sq m MEZZANINE (Excluding Void) = 396 sq ft / 36.79 sq m Total = 1025 sq ft / 95.23 sq m

This plan is for layout guidance only. Not drawn to scale unless stated. Windows and door openings are approximate. Whilst every care is taken in the preparation of this plan, please check all dimensions, shapes and compass bearings before making any decisions reliant upon them. (ID357409)