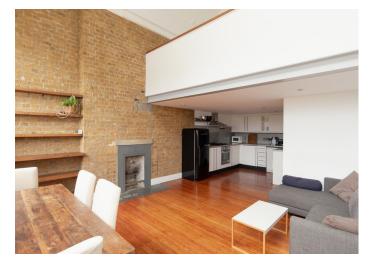

## £650,000

Supersized school conversion apartment of 1025 square feet, with two bedrooms, within a secure gated setting with parking and a shared garden/grounds. 'Assembly Apartments' (see what they did there!) is home to 41 properties, and boasts a strong community. Chain free.

#### **Assembly Apartments**

Approximate Gross Internal Area THIRD FLOOR (Excluding Reduced Headroom)= 361 sq ft / 33.54 sq m (Reduced Headroom)= 268 sq ft / 24.90 sq m MEZZANINE (Excluding Void) = 396 sq ft / 36.79 sq m Total = 1025 sq ft / 95.23 sq m