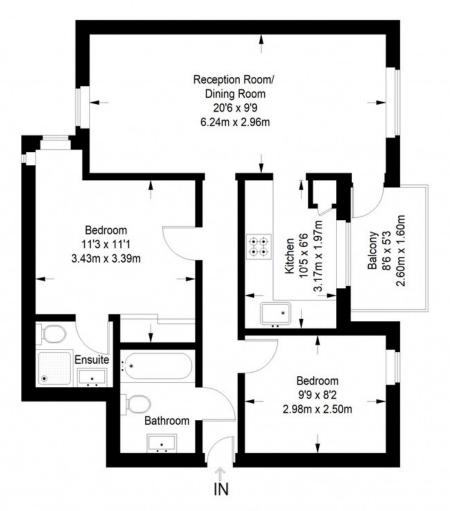

## **Wesley Court**

#### First Floor = 620 sq ft

Approximate Gross Internal Area FIRST FLOOR = 620 sq ft / 57.60 sq m Total = 620 sq ft / 57.60 sq m

This plan is for layout guidance only. Not drawn to scale unless stated. Windows and door openings are approximate. Whilst every care is taken in the preparation of this plan, please check all dimensions, shapes and compass bearings before making any decisions reliant upon them. (ID357409)