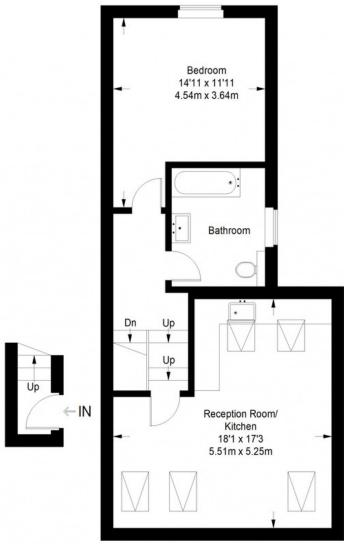

#### **Waveney Avenue**

First Floor Entrance = 20 sq ft

Second Floor = 576 sq ft

Approximate Gross Internal Area
FIRST FLOOR ENTRANCE = 20 sq ft / 1.86 sq m
SECOND FLOOR = 576 sq ft / 53.51 sq m
Total = 596 sq ft / 55.37 sq m

This plan is for layout guidance only. Not drawn to scale unless stated. Windows and door openings are approximate. Whilst every care is taken in the preparation of this plan, please check all dimensions, shapes and compass bearings before making any decisions reliant upon them. (ID357409)