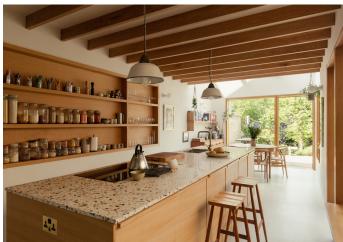

# £2,295,000

Architecturally-treated (SAM Architects) Victorian semi-detached house. A well-stocked pro-landscaped garden of nearly 60 feet completes the terrific turnkey offering.

Find your new dream home on a tree-lined street; a quiet offshoot of park-side Peckham Rye. You are away from the hustle and bustle, yet so well-connected! Peckham Rye Station and Nunhead Station are both but a circa 15 minute walk. The town centres of Peckham and Nunhead are also pleasingly close for shops, cafes and restaurants etc. East Dulwich is also easily-walkable.

The house has so many winning features (beyond the fab design ones). Some of our highlights include the Sonos speaker system, the cast-iron radiators, the micro-cement flooring (in kitchen and bathrooms), and the spiral staircase.