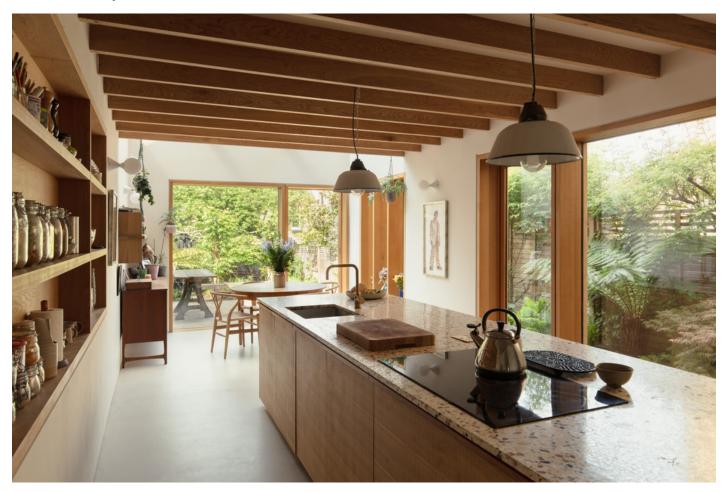

# £2,295,000

Architecturally-treated (SAM Architects) Victorian semi-detached house. A well-stocked pro-landscaped garden of nearly 60 feet completes the terrific turnkey offering.

Find your new dream home on a tree-lined street; a quiet offshoot of park-side Peckham Rye. You are away from the hustle and bustle, yet so well-connected! Peckham Rye Station and Nunhead Station are both but a circa 15 minute walk. The town centres of Peckham and Nunhead are also pleasingly close for shops, cafes and restaurants etc. East Dulwich is also easily-walkable.

The house has so many winning features (beyond the fab design ones). Some of our highlights include the Sonos speaker system, the cast-iron radiators, the micro-cement flooring (in kitchen and bathrooms), and the spiral staircase.