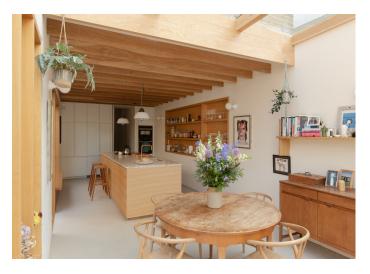

# £2,295,000

Architecturally-treated (SAM Architects) Victorian semi-detached house. A well-stocked pro-landscaped garden of nearly 60 feet completes the terrific turnkey offering.

Find your new dream home on a tree-lined street; a quiet offshoot of park-side Peckham Rye. You are away from the hustle and bustle, yet so well-connected! Peckham Rye Station and Nunhead Station are both but a circa 15 minute walk. The town centres of Peckham and Nunhead are also pleasingly close for shops, cafes and restaurants etc. East Dulwich is also easily-walkable.

The house has so many winning features (beyond the fab design ones). Some of our highlights include the Sonos speaker system, the cast-iron radiators, the micro-cement flooring (in kitchen and bathrooms), and the spiral staircase.