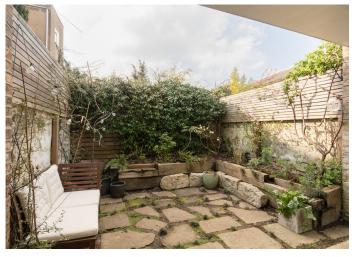

## Vestry Road, Camberwell

£1,195,000

Architecturally-enhanced Victorian terrace with three bedrooms, both bath and shower rooms, underfloor heating (to the ground and first floors), great storage (a whole room in the former loft space) and a part-walled west-facing garden. Chain free.