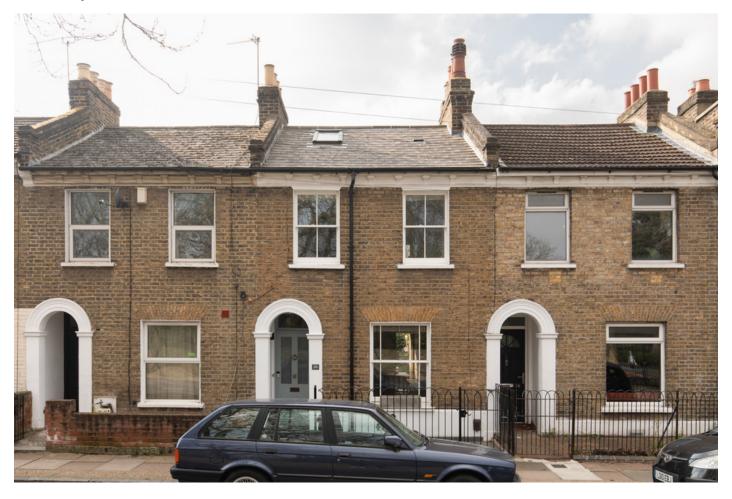

## Vestry Road, Camberwell

£1,195,000

Architecturally-enhanced Victorian terrace with three bedrooms, both bath and shower rooms, underfloor heating (to the ground and first floors), great storage (a whole room in the former loft space) and a part-walled west-facing garden. Chain free.

Pleasingly, the house sits directly opposite Lucas Gardens; views of which can be best appreciated from the property's twin-sashed master bedroom.

The location is a pretty residential street which is close to central Camberwell and Peckham as well - walk 10 minutes to Denmark Hill Station, and 14 to Peckham Rye Station. Permit parking is on-street.