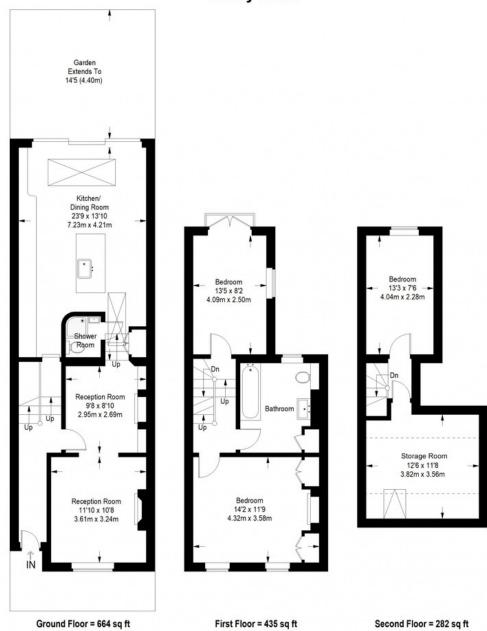

#### **Vestry Road**

Approximate Gross Internal Area GROUND FLOOR = 664 sq ft / 61.69 sq m FIRST FLOOR = 435 sq ft / 40.41 sq m SECOND FLOOR = 282 sq ft / 26.20 sq m Total = 1381 sq ft / 128.29 sq m

This plan is for layout guidance only. Not drawn to scale unless stated. Windows and door openings are approximate. Whilst every care is taken in the preparation of this plan, please check all dimensions, shapes and compass bearings before making any decisions reliant upon them. (ID357409)