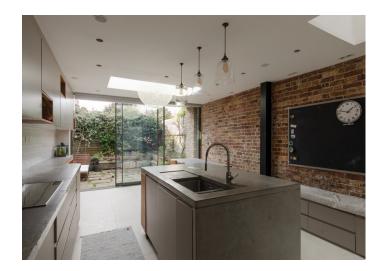

## Vestry Road, Camberwell

£1,195,000

Architecturally-enhanced Victorian terrace with three bedrooms, both bath and shower rooms, underfloor heating (to the ground and first floors), great storage (a whole room in the former loft space) and a part-walled west-facing garden. Chain free.