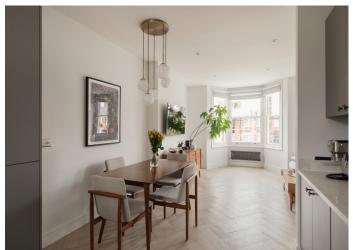

## Upland Road, East Dulwich

£850,000

Large, light, lovely and chain free three double bedroom deftly-extended Victorian conversion apartment on upper floors - with a Freehold-share, both bath and shower rooms, wooden floors and a private roof terrace as the many cherries on top! Oh, and a new roof!

The flat measures in at 1064 square feet - enjoy the space that a standard whole Victorian terrace house offers.

The location is a delightful tree-lined residential Dulwich street, with little through-traffic, just a 10 minute stroll from Lordship Lane and North Cross Road.