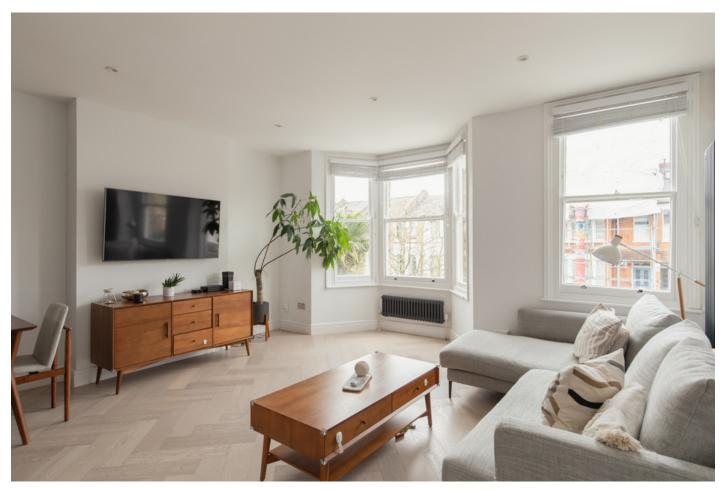

## Upland Road, East Dulwich

£850,000

Large, light, lovely and chain free three double bedroom deftly-extended Victorian conversion apartment on upper floors - with a Freehold-share, both bath and shower rooms, wooden floors and a private roof terrace as the many cherries on top! Oh, and a new roof!

The flat measures in at 1064 square feet - enjoy the space that a standard whole Victorian terrace house offers.

The location is a delightful tree-lined residential Dulwich street, with little through-traffic, just a 10 minute stroll from Lordship Lane and North Cross Road.