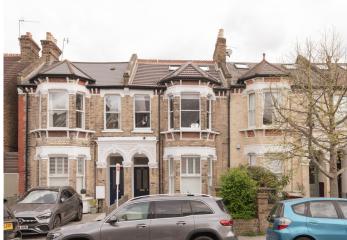

## Upland Road, East Dulwich

£850,000

Large, light, lovely and chain free three double bedroom deftly-extended Victorian conversion apartment on upper floors - with a Freehold-share, both bath and shower rooms, wooden floors and a private roof terrace as the many cherries on top! Oh, and a new roof!

The flat measures in at 1064 square feet - enjoy the space that a standard whole Victorian terrace house offers.

The location is a delightful tree-lined residential Dulwich street, with little through-traffic, just a 10 minute stroll from Lordship Lane and North Cross Road.