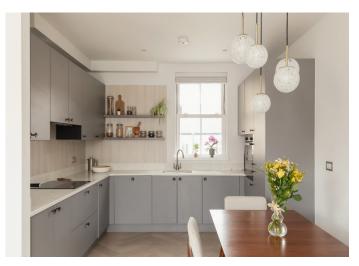

## Upland Road, East Dulwich

£850,000

Large, light, lovely and chain free three double bedroom deftly-extended Victorian conversion apartment on upper floors - with a Freehold-share, both bath and shower rooms, wooden floors and a private roof terrace as the many cherries on top! Oh, and a new roof!

The flat measures in at 1064 square feet - enjoy the space that a standard whole Victorian terrace house offers.

The location is a delightful tree-lined residential Dulwich street, with little through-traffic, just a 10 minute stroll from Lordship Lane and North Cross Road.