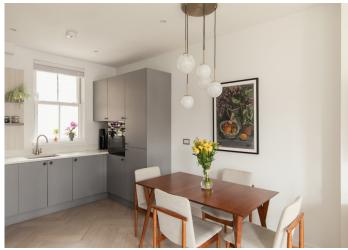

## Upland Road, East Dulwich

£850,000

Large, light, lovely and chain free three double bedroom deftly-extended Victorian conversion apartment on upper floors - with a Freehold-share, both bath and shower rooms, wooden floors and a private roof terrace as the many cherries on top! Oh, and a new roof!

The flat measures in at 1064 square feet - enjoy the space that a standard whole Victorian terrace house offers.

The location is a delightful tree-lined residential Dulwich street, with little through-traffic, just a 10 minute stroll from Lordship Lane and North Cross Road.