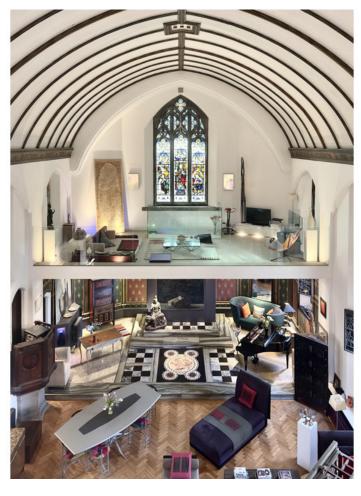

## The Chapel, St. Gabriel?s Manor, Cormont Road, Camberwell

£2,950,000

This amazing property, as featured on Channel 4's Great British Home Restoration, has a definite 'wow' factor. It is almost impossible at first sight to prevent yourself from uttering the word 'wow' because of the sheer elegance and grandeur of the main living space. This stylish yet practical home literally takes your breath away the moment you enter the cavernous main room with its beautiful stained-glass windows, Latin friezes and impressive vaulted ceiling high above.

We are standing in a Grade II listed Victorian chapel conversion measuring over 3,000 square feet situated in a quiet road immediately opposite the glorious Myatt's Field Park within the Minet conservation area. The park is a great boon to have right on the doorstep being a wonderful place to walk, relax in the open air or take a snack at The Little Cat Cafe.