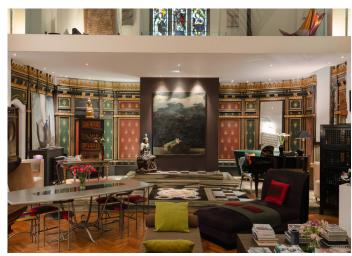

## The Chapel, St. Gabriel?s Manor, Cormont Road, Camberwell

£2,950,000

This amazing property, as featured on Channel 4's Great British Home Restoration, has a definite 'wow' factor. It is almost impossible at first sight to prevent yourself from uttering the word 'wow' because of the sheer elegance and grandeur of the main living space. This stylish yet practical home literally takes your breath away the moment you enter the cavernous main room with its beautiful stained-glass windows, Latin friezes and impressive vaulted ceiling high above.

We are standing in a Grade II listed Victorian chapel conversion measuring over 3,000 square feet situated in a quiet road immediately opposite the glorious Myatt's Field Park within the Minet conservation area. The park is a great boon to have right on the doorstep being a wonderful place to walk, relax in the open air or take a snack at The Little Cat Cafe.