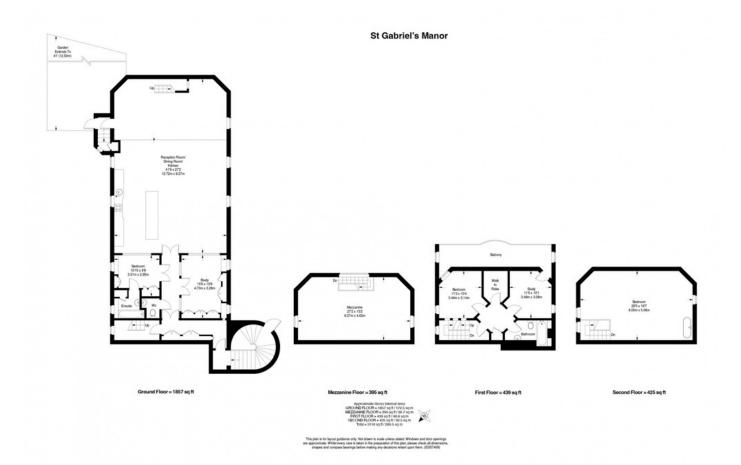

We are standing in a Grade II listed Victorian chapel conversion measuring over 3,000 square feet situated in a quiet road immediately opposite the glorious Myatt's Field Park within the Minet conservation area. The park is a great boon to have right on the doorstep being a wonderful place to walk, relax in the open air or take a snack at The Little Cat Cafe.