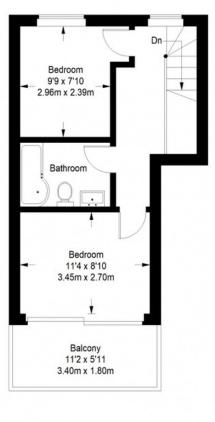

## **Robert Court**

First Floor = 408 sq ft

Second Floor = 337 sq ft

Approximate Gross Internal Area FIRST FLOOR = 408 sq ft / 37.90 sq m SECONDD FLOOR = 337 sq ft / 31.31 sq m Total = 745 sq ft / 69.21 sq m

This plan is for layout guidance only. Not drawn to scale unless stated. Windows and door openings are approximate. Whilst every care is taken in the preparation of this plan, please check all dimensions, shapes and compass bearings before making any decisions reliant upon them. (ID357409)