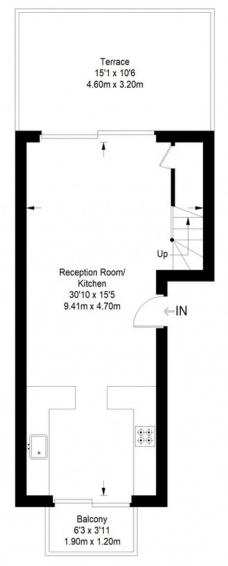

## **Robert Court**

First Floor = 408 sq ft

Second Floor = 337 sq ft

Approximate Gross Internal Area FIRST FLOOR = 408 sq ft / 37.90 sq m SECONDD FLOOR = 337 sq ft / 31.31 sq m Total = 745 sq ft / 69.21 sq m

This plan is for layout guidance only. Not drawn to scale unless stated. Windows and door openings are approximate. Whilst every care is taken in the preparation of this plan, please check all dimensions, shapes and compass bearings before making any decisions reliant upon them. (ID357409)