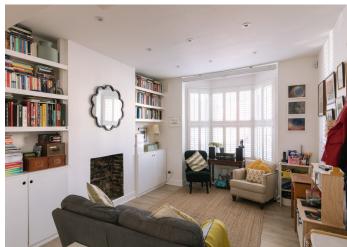

## St. Norbert Road, Brockley

£975,000

Extended and recently-renovated Victorian bay-fronted four bed terraced house of 1175 square feet, with both bath and shower rooms.

The pleasing property is delivered over three floors, incorporating a deftly-done loft extension. A neat lawned east-facing garden completes the package.