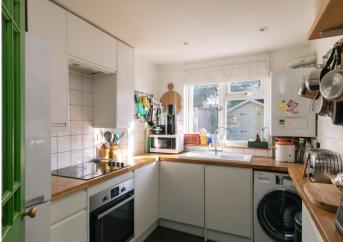

## St. Norbert Road, Brockley

£975,000

Extended and recently-renovated Victorian bay-fronted four bed terraced house of 1175 square feet, with both bath and shower rooms.

The pleasing property is delivered over three floors, incorporating a deftly-done loft extension. A neat lawned east-facing garden completes the package.