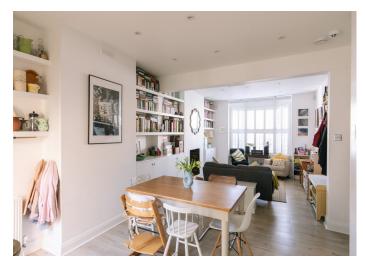

## St. Norbert Road, Brockley

£975,000

Extended and recently-renovated Victorian bay-fronted four bed terraced house of 1175 square feet, with both bath and shower rooms.

The pleasing property is delivered over three floors, incorporating a deftly-done loft extension. A neat lawned east-facing garden completes the package.