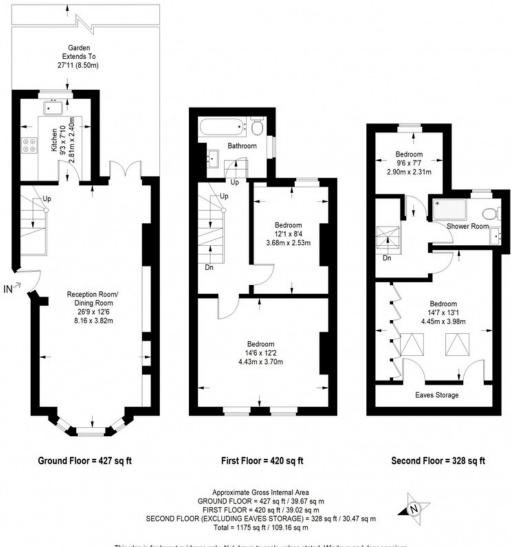

## MUNDAYS

Norbert Road

This plan is for layout guidance only. Not drawn to scale unless stated. Windows and door openings are approximate. Whilst every care is taken in the preparation of this plan, please check all dimensions, shapes and compass bearings before making any decisions reliant upon them. (ID357409)