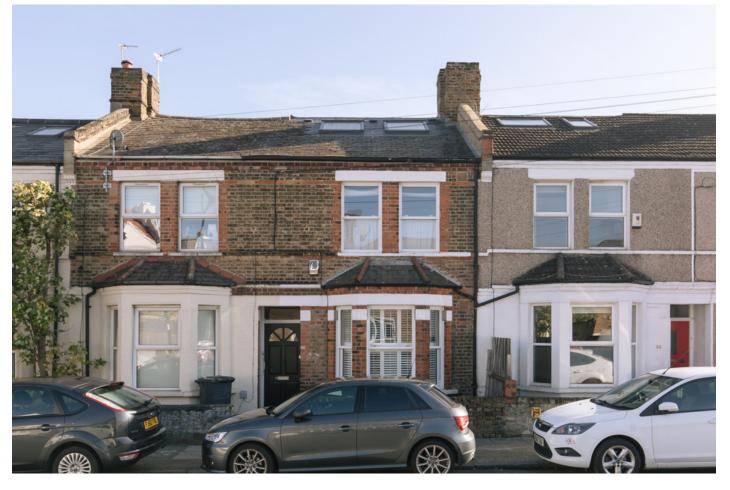

## St. Norbert Road, Brockley

£975,000

Extended and recently-renovated Victorian bay-fronted four bed terraced house of 1175 square feet, with both bath and shower rooms.

The pleasing property is delivered over three floors, incorporating a deftly-done loft extension. A neat lawned east-facing garden completes the package.

It's a strong spot, close to Brockley Station - walk here in just four minutes. And John Stainer Community Primary School (Ofsted-rated 'Outstanding') is just over the road.

Munday's Estate Agents Ltd. 2 Mary Boast Walk London SE5 8SP 020 3318 8900