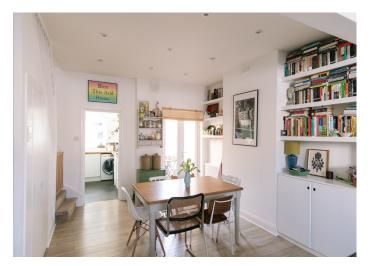

## St. Norbert Road, Brockley

£975,000

Extended and recently-renovated Victorian bay-fronted four bed terraced house of 1175 square feet, with both bath and shower rooms.

The pleasing property is delivered over three floors, incorporating a deftly-done loft extension. A neat lawned east-facing garden completes the package.