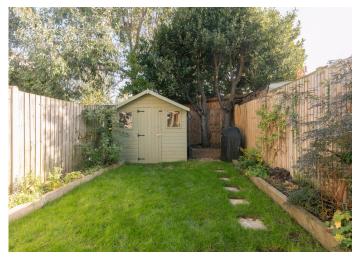

## St. Norbert Road, Brockley

£975,000

Extended and recently-renovated Victorian bay-fronted four bed terraced house of 1175 square feet, with both bath and shower rooms.

The pleasing property is delivered over three floors, incorporating a deftly-done loft extension. A neat lawned east-facing garden completes the package.