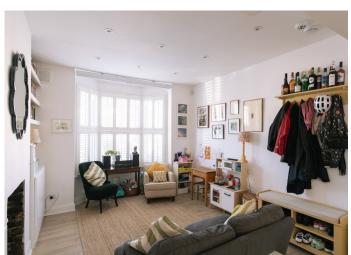

## St. Norbert Road, Brockley

£975,000

Extended and recently-renovated Victorian bay-fronted four bed terraced house of 1175 square feet, with both bath and shower rooms.

The pleasing property is delivered over three floors, incorporating a deftly-done loft extension. A neat lawned east-facing garden completes the package.