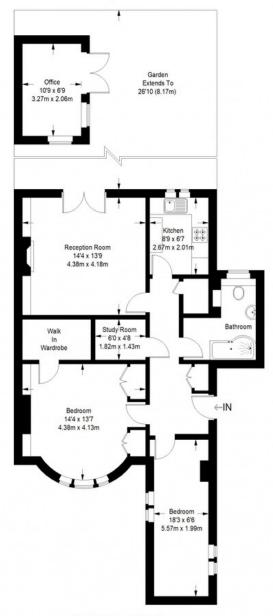

#### Ground Floor = 845 sq ft

Approximate Gross Internal Area GROUND FLOOR = 845 sq ft / 78.50 sq m OFFICE = 78 sq ft / 7.25 sq m Total = 923 sq ft / 85.75 sq m

This plan is for layout guidance only. Not drawn to scale unless stated. Windows and door openings are approximate. Whilst every care is taken in the preparation of this plan, please check all dimensions, shapes and compass bearings before making any decisions reliant upon them. (ID357409)