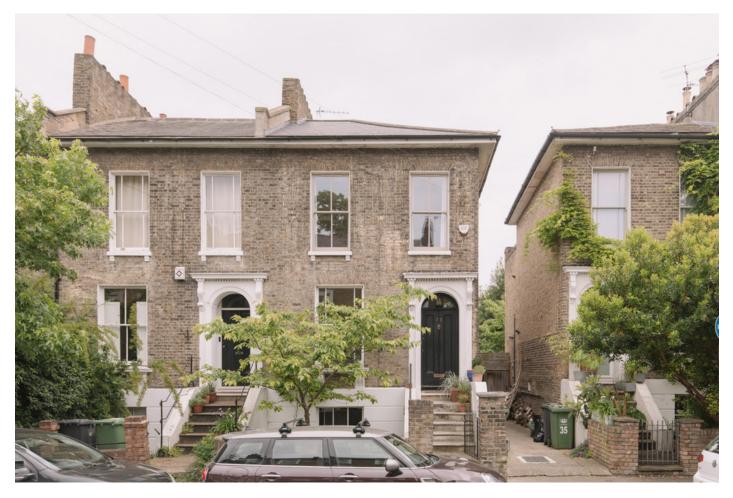

# St Donatt's Road, New Cross

## £1,350,000

Big and bright Victorian four double bed semi-detached house, delivered over three full floors and 1514 square feet. A generous, private and sunny SE-facing garden (with side access) of over 80 feet completes the dreamy offering.

Find your new home on a quiet, leafy and residential street (of attractive housing stock), close to several Zone 2 stations and strong bus routes.

Munday's Estate Agents Ltd. 2 Mary Boast Walk London SE5 8SP 020 3318 8900