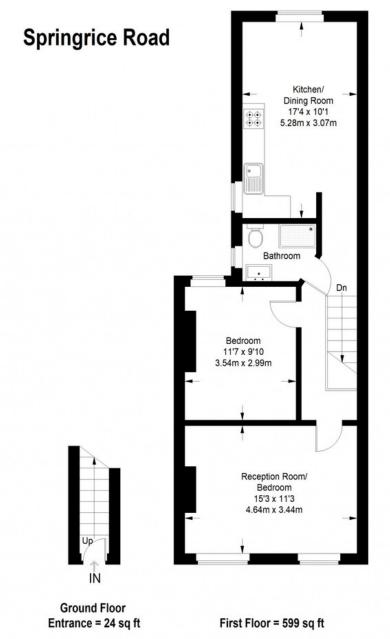

## MUNDAYS

Approximate Gross Internal Area
GROUND FLOOR ENTRANCE = 24 sq ft / 2.23 sq m
FIRST FLOOR = 599 sq ft / 55.65 sq m
Total = 623 sq ft / 57.88 sq m

This plan is for layout guidance only. Not drawn to scale unless stated. Windows and door openings are approximate. Whilst every care is taken in the preparation of this plan, please check all dimensions, shapes and compass bearings before making any decisions reliant upon them. (ID357409)