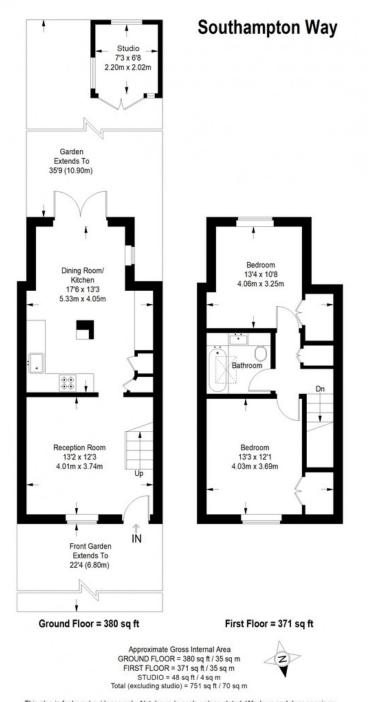

## MUNDAYS

This plan is for layout guidance only. Not drawn to scale unless stated. Windows and door openings are approximate. Whilst every care is taken in the preparation of this plan, please check all dimensions, shapes and compass bearings before making any decisions reliant upon them. (ID357409)