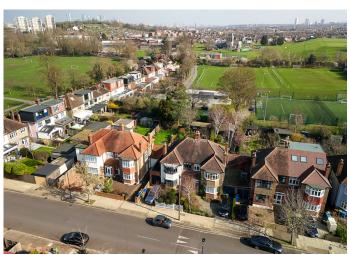

Scutari Road is an oft-requested wide and quiet tree-lined residential street, just a two minute walk from Peckham Rye Park and Common's beautiful 113 acres, and a six minute one from Aquarius Golf Club. You are also close to a host of excellent independent and state schools.

Here is a rare opportunity to move into a stylish and roomy versatile family home, in one of the most sought-after postcodes in the area.

The handsome property has been deftly extended at ground floor level; giving you loads of light and lovely living space onto the wide and well-established oasis-like garden (which - gloriously - backs onto locked playing fields). A front drive, a generous utility room and huge garden studio (with power) completes the