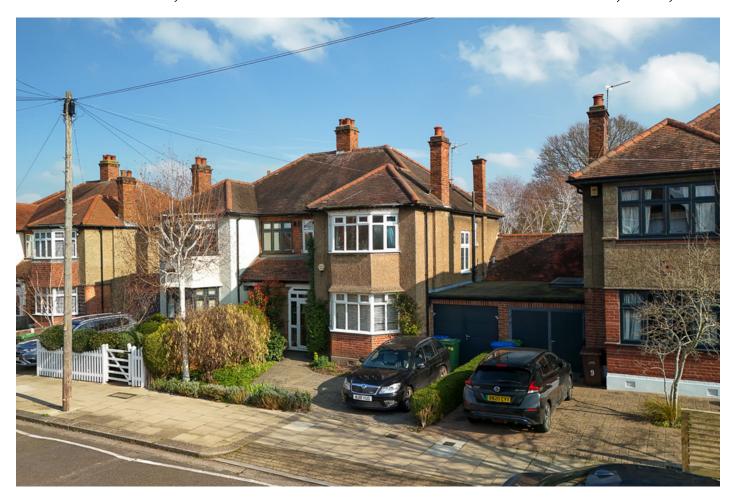

## Scutari Road, East Dulwich

£1,400,000

Sign yourself up for park-side living and superior air quality with this delightful semi-detached thirties house of 1766 square feet, delivering a large integral garage, three bedrooms, both bath and shower rooms, and loads of storage, too.

Scutari Road is an oft-requested wide and quiet tree-lined residential street, just a two minute walk from Peckham Rye Park and Common's beautiful 113 acres, and a six minute one from Aquarius Golf Club. You are also close to a host of excellent independent and state schools.

Here is a rare opportunity to move into a stylish and roomy versatile family home, in one of the most sought-after postcodes in the area.

The handsome property has been deftly extended at ground floor level; giving you loads of light and lovely living space onto the wide and well-established oasis-like garden (which - gloriously - backs onto locked playing fields). A front drive, a generous utility room and huge garden studio (with power) completes the