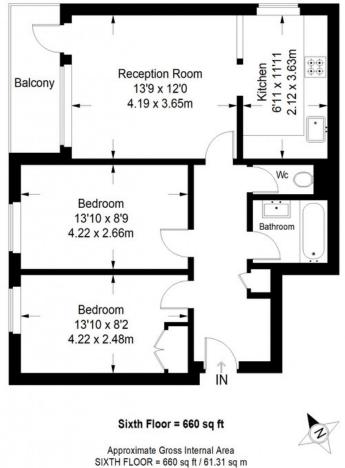

### **Rye Hill Park**

Total = 660 sq ft / 61.31 sq m

This plan is for layout guidance only. Not drawn to scale unless stated. Windows and door openings are approximate. Whilst every care is taken in the preparation of this plan, please check all dimensions, shapes and compass bearings before making any decisions reliant upon them. (ID357409)