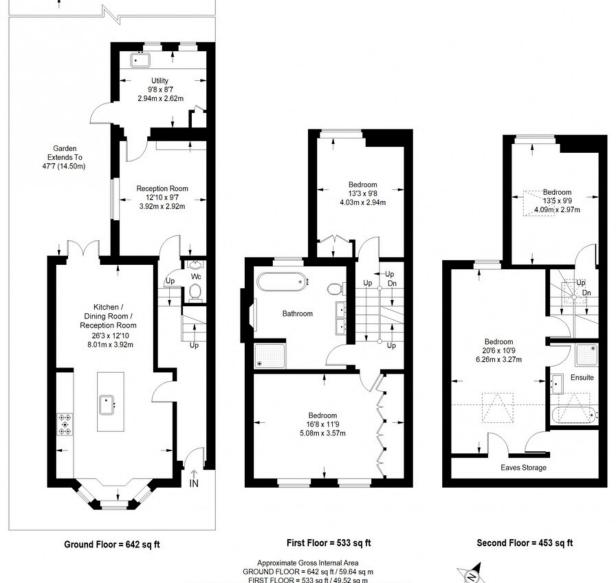

#### **Rockbourne Road**

Approximate Gross Internal Area GROUND FLOOR = 642 sq ft / 59.64 sq m FIRST FLOOR = 533 sq ft / 49.52 sq m SECOND FLOOR (EXCLUDING EAVES STORAGE) = 453 sq ft / 42.08 sq m Total = 1628 sq ft / 151.24 sq m

This plan is for layout guidance only. Not drawn to scale unless stated. Windows and door openings are approximate. Whilst every care is taken in the preparation of this plan, please check all dimensions, shapes and compass bearings before making any decisions reliant upon them. (ID357409)