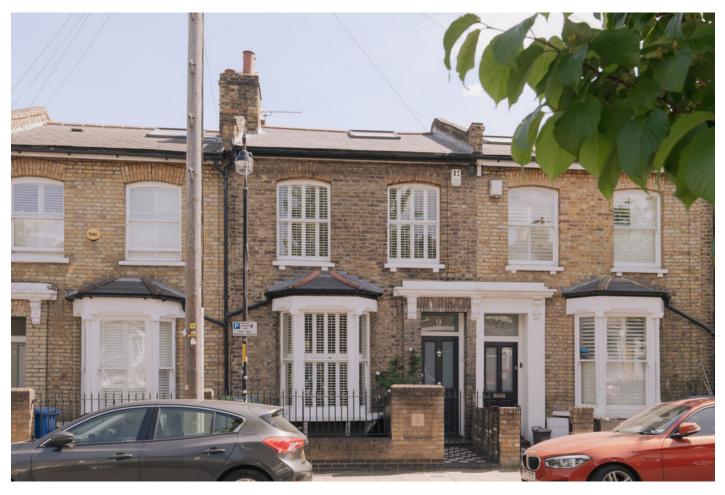

# Relf Road, Peckham Rye

## £1,295,000

Big, beautifully-presented and extended four double bed, two bath Victorian terraced house with east-facing and part-walled 'city' garden, with street access (your garden gate gives access to a no through road behind), on a pretty residential street that is just a five minute walk from both Bellenden Road and Peckham Rye Station. Permit parking is on-street, for residents.

Welcome features include stripped floors, period fireplaces, sensible built-in storage, neutral decor, and a big double-aspect kitchen/diner with folding doors, stretching over 20 feet.

Munday's Estate Agents Ltd. 2 Mary Boast Walk London SE5 8SP 020 3318 8900