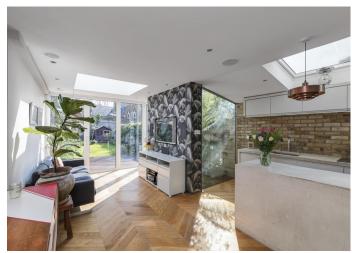

## Choumert Grove, Peckham Rye

£1,300,000

Fantastic four bed Victorian terrace that's been architecturally enhanced and deftly extended upwards and outwards. Delivered over three floors - and 1738 square feet - the house has both bath and shower rooms, a guest w.c. and generous and flexible reception space, in addition to its four double bedrooms. A decked and lawned east-facing garden with leafy and churchy vistas delights at the rear. Within the house we're swooning over classy interior decisions such as solid oak herringbone floors, poured concrete kitchen counters, walnut and steel stairs, designer papers and trendy tiling. Walk just 3 minutes for Peckham Rye Station. Permit-parking on the street is available for residents. Freehold.