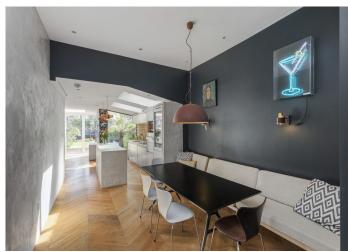

## Choumert Grove, Peckham Rye

£1,300,000

Fantastic four bed Victorian terrace that's been architecturally enhanced and deftly extended upwards and outwards. Delivered over three floors - and 1738 square feet - the house has both bath and shower rooms, a guest w.c. and generous and flexible reception space, in addition to its four double bedrooms. A decked and lawned east-facing garden with leafy and churchy vistas delights at the rear. Within the house we're swooning over classy interior decisions such as solid oak herringbone floors, poured concrete kitchen counters, walnut and steel stairs, designer papers and trendy tiling. Walk just 3 minutes for Peckham Rye Station. Permit-parking on the street is available for residents. Freehold.