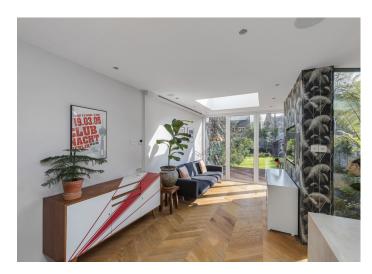

## Choumert Grove, Peckham Rye

£1,300,000

Fantastic four bed Victorian terrace that's been architecturally enhanced and deftly extended upwards and outwards. Delivered over three floors - and 1738 square feet - the house has both bath and shower rooms, a guest w.c. and generous and flexible reception space, in addition to its four double bedrooms. A decked and lawned east-facing garden with leafy and churchy vistas delights at the rear. Within the house we're swooning over classy interior decisions such as solid oak herringbone floors, poured concrete kitchen counters, walnut and steel stairs, designer papers and trendy tiling. Walk just 3 minutes for Peckham Rye Station. Permit-parking on the street is available for residents. Freehold.