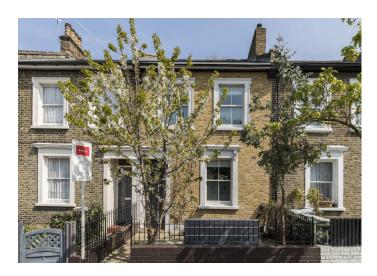

## Choumert Grove, Peckham Rye

£1,300,000

Fantastic four bed Victorian terrace that's been architecturally enhanced and deftly extended upwards and outwards. Delivered over three floors - and 1738 square feet - the house has both bath and shower rooms, a guest w.c. and generous and flexible reception space, in addition to its four double bedrooms. A decked and lawned east-facing garden with leafy and churchy vistas delights at the rear. Within the house we're swooning over classy interior decisions such as solid oak herringbone floors, poured concrete kitchen counters, walnut and steel stairs, designer papers and trendy tiling. Walk just 3 minutes for Peckham Rye Station. Permit-parking on the street is available for residents. Freehold.