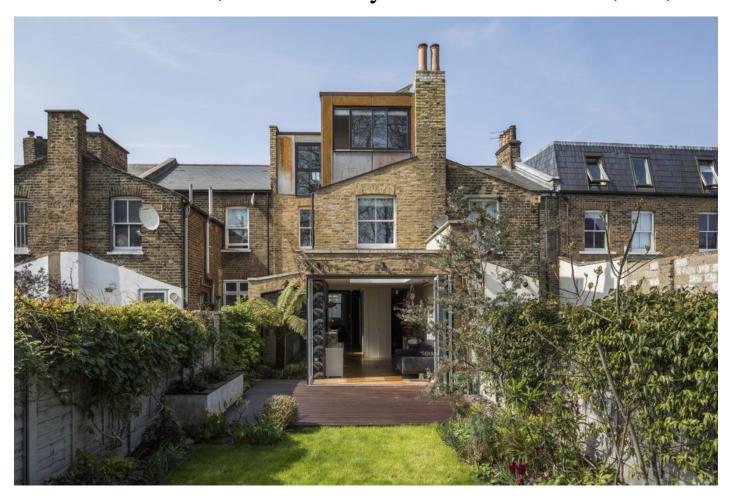

## Choumert Grove, Peckham Rye

£1,300,000

Fantastic four bed Victorian terrace that's been architecturally enhanced and deftly extended upwards and outwards. Delivered over three floors - and 1738 square feet - the house has both bath and shower rooms, a guest w.c. and generous and flexible reception space, in addition to its four double bedrooms. A decked and lawned east-facing garden with leafy and churchy vistas delights at the rear. Within the house we're swooning over classy interior decisions such as solid oak herringbone floors, poured concrete kitchen counters, walnut and steel stairs, designer papers and trendy tiling. Walk just 3 minutes for Peckham Rye Station. Permit-parking on the street is available for residents. Freehold.