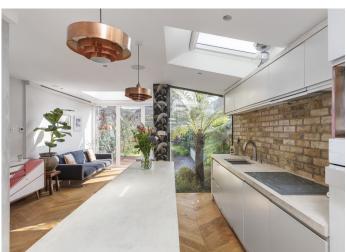

## Choumert Grove, Peckham Rye

£1,300,000

Fantastic four bed Victorian terrace that's been architecturally enhanced and deftly extended upwards and outwards. Delivered over three floors - and 1738 square feet - the house has both bath and shower rooms, a guest w.c. and generous and flexible reception space, in addition to its four double bedrooms. A decked and lawned east-facing garden with leafy and churchy vistas delights at the rear. Within the house we're swooning over classy interior decisions such as solid oak herringbone floors, poured concrete kitchen counters, walnut and steel stairs, designer papers and trendy tiling. Walk just 3 minutes for Peckham Rye Station. Permit-parking on the street is available for residents. Freehold.