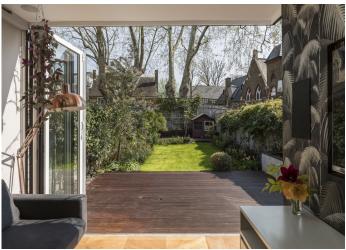

## Choumert Grove, Peckham Rye

£1,300,000

Fantastic four bed Victorian terrace that's been architecturally enhanced and deftly extended upwards and outwards. Delivered over three floors - and 1738 square feet - the house has both bath and shower rooms, a guest w.c. and generous and flexible reception space, in addition to its four double bedrooms. A decked and lawned east-facing garden with leafy and churchy vistas delights at the rear. Within the house we're swooning over classy interior decisions such as solid oak herringbone floors, poured concrete kitchen counters, walnut and steel stairs, designer papers and trendy tiling. Walk just 3 minutes for Peckham Rye Station. Permit-parking on the street is available for residents. Freehold.