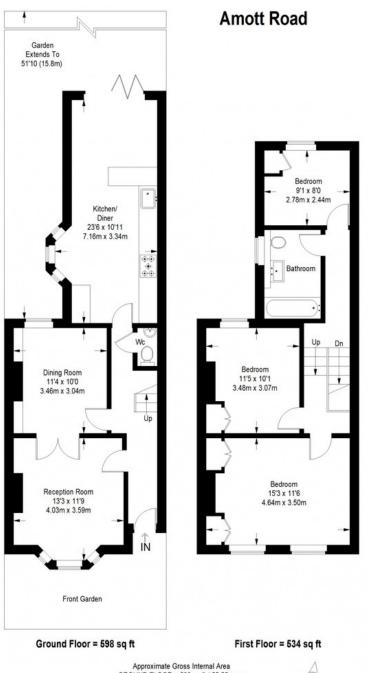

## MUNDAYS

Approximate Gross Internal Area GROUND FLOOR = 598 sq ft / 55.55 sq m FIRST FLOOR = 534 sq ft / 49.61 sq m Total = 1132 sq ft / 105.16 sq m

This plan is for layout guidance only. Not drawn to scale unless stated. Windows and door openings are approximate. Whilst every care is taken in the preparation of this plan, please check all dimensions, shapes and compass bearings before making any decisions reliant upon them. (ID357409)