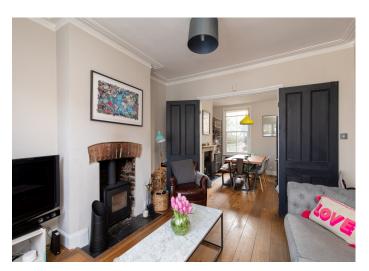

## Amott Road, Peckham Rye

£975,000

Best and final offers invited by 5pm, Wednesday 15 January 2020.

Three bed end of terrace Victorian house of 1132 square feet that's close to Peckham Rye Station and Bellenden Road (9 minutes by foot to both). A south-facing garden of over 50 feet completes the attractive package. Freehold.