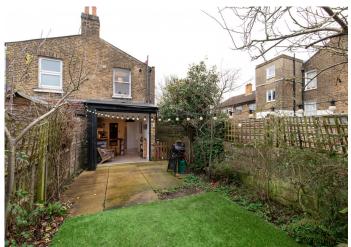

## Amott Road, Peckham Rye

£975,000

Best and final offers invited by 5pm, Wednesday 15 January 2020.

Three bed end of terrace Victorian house of 1132 square feet that's close to Peckham Rye Station and Bellenden Road (9 minutes by foot to both). A south-facing garden of over 50 feet completes the attractive package. Freehold.