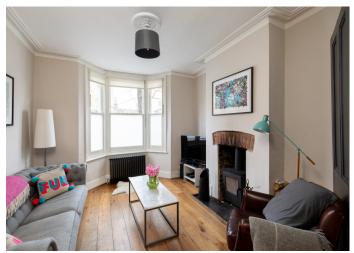

## Amott Road, Peckham Rye

£975,000

Best and final offers invited by 5pm, Wednesday 15 January 2020.

Three bed end of terrace Victorian house of 1132 square feet that's close to Peckham Rye Station and Bellenden Road (9 minutes by foot to both). A south-facing garden of over 50 feet completes the attractive package. Freehold.