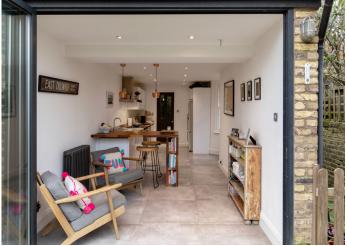

## Amott Road, Peckham Rye

£975,000

Best and final offers invited by 5pm, Wednesday 15 January 2020.

Three bed end of terrace Victorian house of 1132 square feet that's close to Peckham Rye Station and Bellenden Road (9 minutes by foot to both). A south-facing garden of over 50 feet completes the attractive package. Freehold.