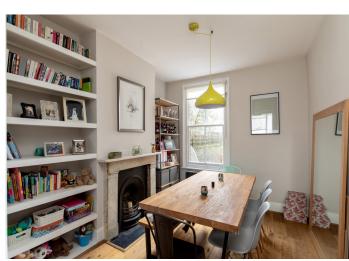

## Amott Road, Peckham Rye

£975,000

Best and final offers invited by 5pm, Wednesday 15 January 2020.

Three bed end of terrace Victorian house of 1132 square feet that's close to Peckham Rye Station and Bellenden Road (9 minutes by foot to both). A south-facing garden of over 50 feet completes the attractive package. Freehold.