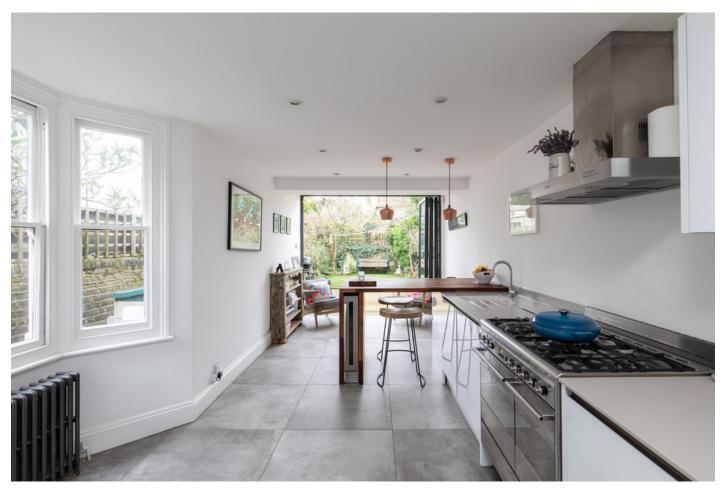

## Amott Road, Peckham Rye

£975,000

Best and final offers invited by 5pm, Wednesday 15 January 2020.

Three bed end of terrace Victorian house of 1132 square feet that's close to Peckham Rye Station and Bellenden Road (9 minutes by foot to both). A south-facing garden of over 50 feet completes the attractive package. Freehold.