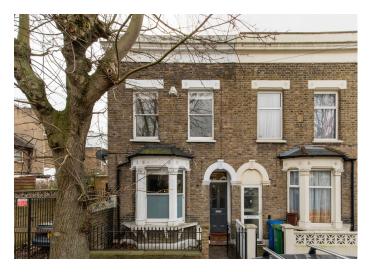

## Amott Road, Peckham Rye

£975,000

Best and final offers invited by 5pm, Wednesday 15 January 2020.

Three bed end of terrace Victorian house of 1132 square feet that's close to Peckham Rye Station and Bellenden Road (9 minutes by foot to both). A south-facing garden of over 50 feet completes the attractive package. Freehold.