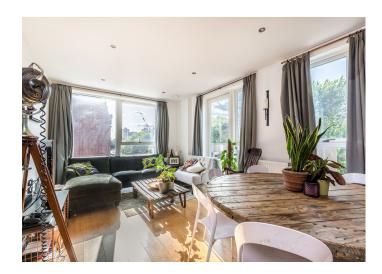

## New Church Road, Camberwell

£575,000

Bright and classy two double bed apartment of 866 square feet, with a great layout, and a private open balcony to parkland and skyline views. Find the property on the third floor of a recently-built and attractive red-bricked corner building, in a pleasing park-side position, putting you within walking distance of Oval, Kennington and Denmark Hill stations, and mere steps from excellent day and night bus routes on Camberwell Road - to Elephant & Castle and beyond. Leasehold.