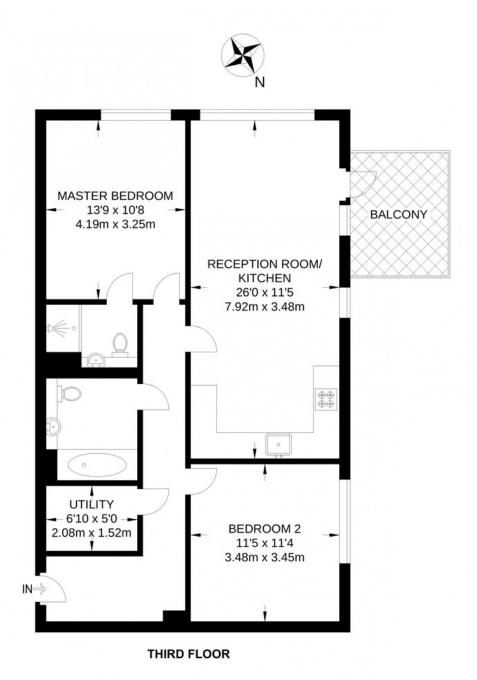

## MUNDAYS

APPROXIMATE GROSS INTERNAL AREA 866 SQ FT / 80.5 SQ M

Munday's Estate Agents Ltd. 2 Mary Boast Walk London SE5 8SP 020 3318 8900