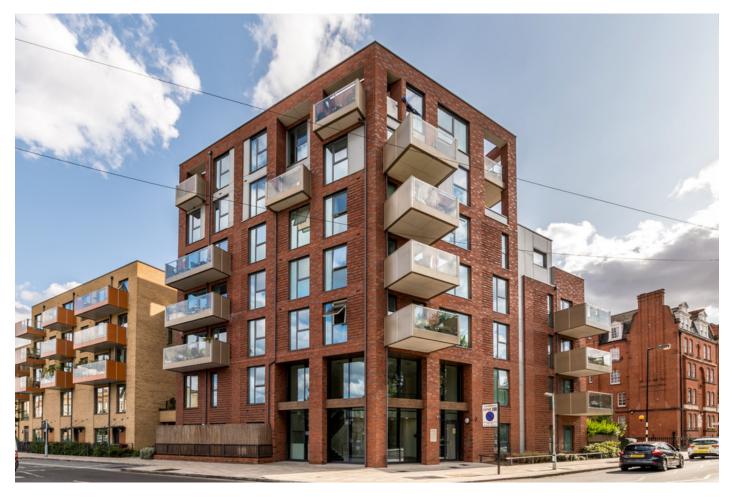

## New Church Road, Camberwell

£575,000

Bright and classy two double bed apartment of 866 square feet, with a great layout, and a private open balcony to parkland and skyline views. Find the property on the third floor of a recently-built and attractive red-bricked corner building, in a pleasing park-side position, putting you within walking distance of Oval, Kennington and Denmark Hill stations, and mere steps from excellent day and night bus routes on Camberwell Road - to Elephant & Castle and beyond. Leasehold.