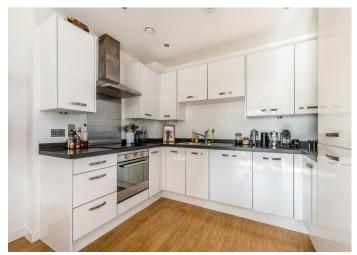

## New Church Road, Camberwell

£575,000

Bright and classy two double bed apartment of 866 square feet, with a great layout, and a private open balcony to parkland and skyline views. Find the property on the third floor of a recently-built and attractive red-bricked corner building, in a pleasing park-side position, putting you within walking distance of Oval, Kennington and Denmark Hill stations, and mere steps from excellent day and night bus routes on Camberwell Road - to Elephant & Castle and beyond. Leasehold.