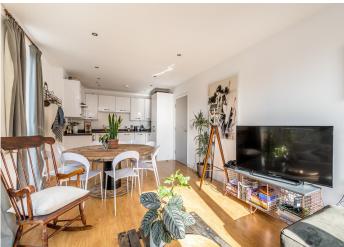

## New Church Road, Camberwell

£575,000

Bright and classy two double bed apartment of 866 square feet, with a great layout, and a private open balcony to parkland and skyline views. Find the property on the third floor of a recently-built and attractive red-bricked corner building, in a pleasing park-side position, putting you within walking distance of Oval, Kennington and Denmark Hill stations, and mere steps from excellent day and night bus routes on Camberwell Road - to Elephant & Castle and beyond. Leasehold.