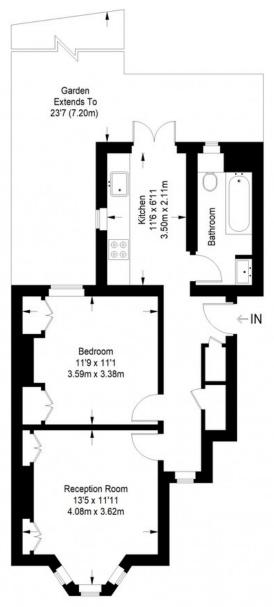

#### Ground Floor = 519 sq ft

Approximate Gross Internal Area GROUND FLOOR = 519 sq ft / 48 sq m Total = 519 sq ft / 48 sq m

This plan is for layout guidance only. Not drawn to scale unless stated. Windows and door openings are approximate. Whilst every care is taken in the preparation of this plan, please check all dimensions, shapes and compass bearings before making any decisions reliant upon them. (ID357409)