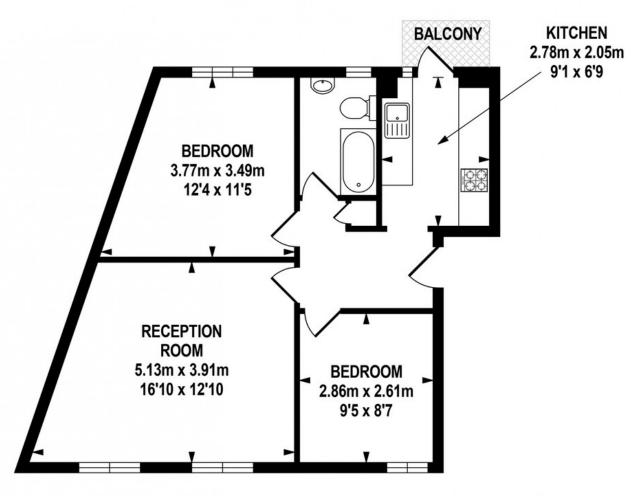

## MUNDAYS

FIRST FLOOR APPROX. FLOOR AREA 52.58 SQ.M. (566 SQ.FT.)

TOTAL APPROX.FLOOR AREA 52.58 SQ.M. (566 SQ.FT.)

Whilst every effort is made to accurately reproduce these floor plans, measurements are approximate, not to scale and for illustrative purposes only.