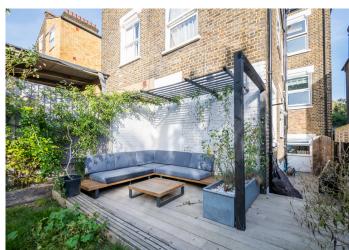

## Pepys Road, New Cross

£450,000

Immaculate one bedroom Victorian conversion pad, occupying the ground floor of a handsome semidetached house in New Cross's leafy Telegraph Hill Conservation Area.

Welcome features include crisp white walls, a private entrance (plus side access), and a generous and private south-west facing garden of over 40 feet - with planning permission in place for the construction of a garden studio/office.