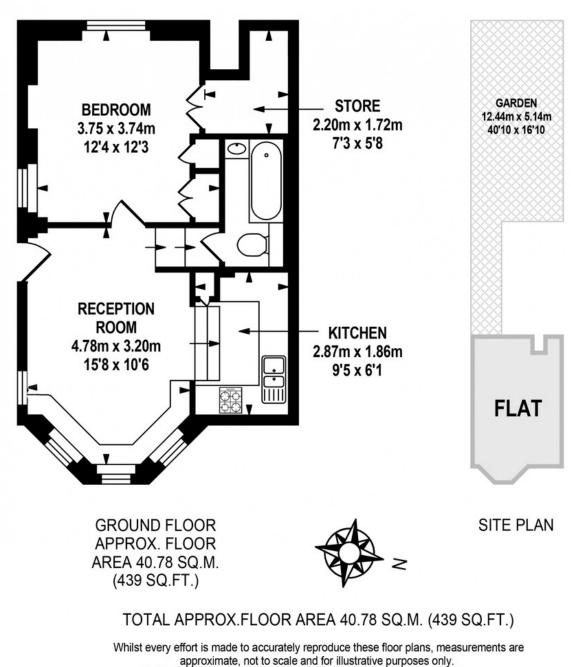

## Pepys Road, New Cross

£450,000

Immaculate one bedroom Victorian conversion pad, occupying the ground floor of a handsome semidetached house in New Cross's leafy Telegraph Hill Conservation Area.

Welcome features include crisp white walls, a private entrance (plus side access), and a generous and private south-west facing garden of over 40 feet - with planning permission in place for the construction of a garden studio/office.