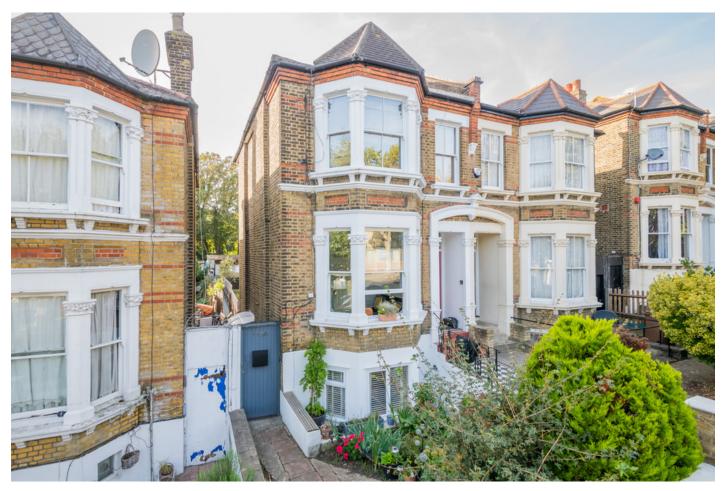

## Pepys Road, New Cross

£450,000

Immaculate one bedroom Victorian conversion pad, occupying the ground floor of a handsome semidetached house in New Cross's leafy Telegraph Hill Conservation Area.

Welcome features include crisp white walls, a private entrance (plus side access), and a generous and private south-west facing garden of over 40 feet - with planning permission in place for the construction of a garden studio/office.

Parking is currently unrestricted on this and nearby streets, and you're within easy reach of three Fare Zone 2 stations: walk eight minutes to Brockley, 10 to Nunhead, and 12 to New Cross Gate. Brockley and NXG are on the Overground, as well as offering mainline services.