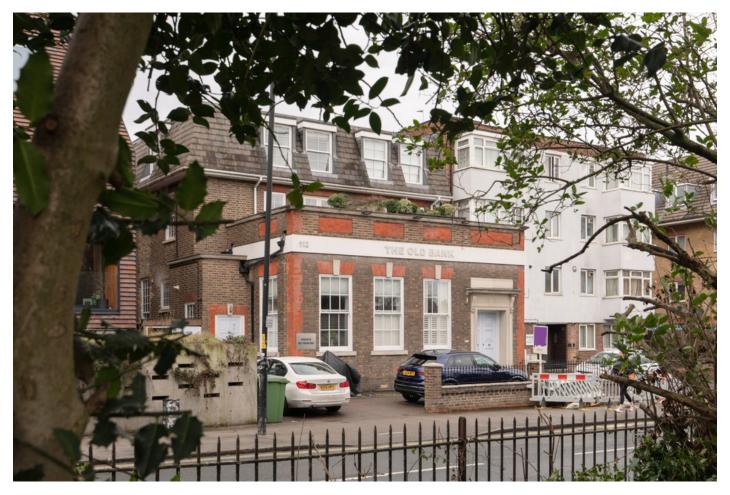

## Peckham Rye, Peckham

£450,000

Offers in excess of £450,000.

A former brick-built bank building of Victorian-era hosts this delightful one bedroom apartment set at ground floor level, with a cool layout, a Freehold-share, and its own front door.

The location impresses as well: directly opposite Peckham Rye Park and Common's 113 acres. Swoon! For train travel, Peckham Rye Station is a 10 minute walk, and it is 14 to East Dulwich Station. Both are Fare Zone 2.