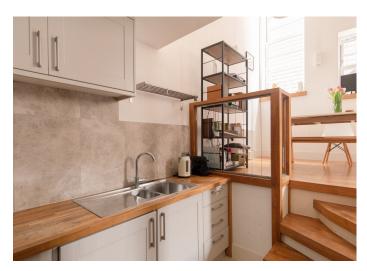

## Peckham Rye, Peckham

£450,000

Offers in excess of £450,000.

A former brick-built bank building of Victorian-era hosts this delightful one bedroom apartment set at ground floor level, with a cool layout, a Freehold-share, and its own front door.