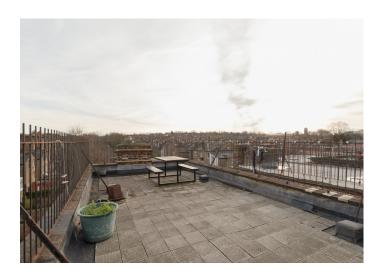

## Peckham Road, Camberwell

£385,000

One bedroom bright and white top (third) floor purpose-built Victorian flat within 'Leaf House', with a large communal roof terrace.

Find it in a fab spot between Peckham and Camberwell and their respective stations (walk 15 minutes to Peckham Rye or Denmark Hill stations). You also have loads of good bus routes to choose from.