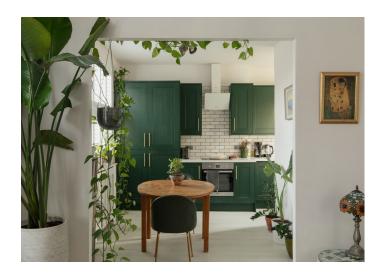

## Peckham Road, Camberwell

£385,000

One bedroom bright and white top (third) floor purpose-built Victorian flat within 'Leaf House', with a large communal roof terrace.

Find it in a fab spot between Peckham and Camberwell and their respective stations (walk 15 minutes to Peckham Rye or Denmark Hill stations). You also have loads of good bus routes to choose from.