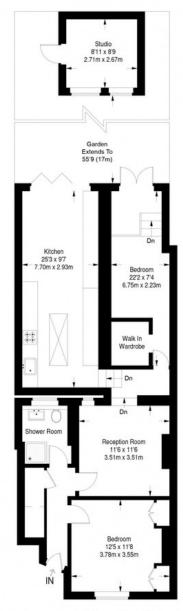

#### Ground Floor = 907 sq ft

Approximate Gross Internal Area GROUND FLOOR = 907 sq ft / 84.33 sq m Total = 907 sq ft / 84.33 sq m

This plan is for layout guidance only. Not drawn to scale unless stated. Windows and door openings are approximate. Whilst every care is taken in the preparation of this plan, please check all dimensions, shapes and comp