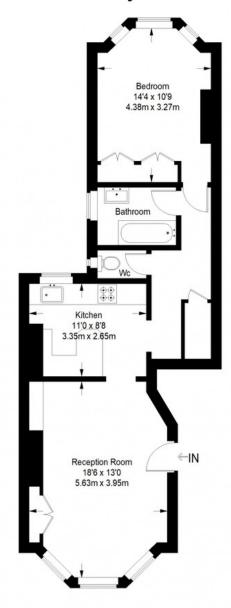

#### **Ommaney Road**

#### Ground Floor = 607 sq ft

Approximate Gross Internal Area GROUND FLOOR = 607 sq ft / 56.39 sq m Total = 607 sq ft / 56.39 sq m

This plan is for layout guidance only. Not drawn to scale unless stated. Windows and door openings are approximate. Whilst every care is taken in the preparation of this plan, please check all dimensions, shapes and compass bearings before making any decisions reliant upon them. (ID357409)