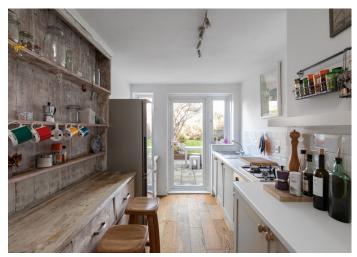

There is also obvious scope to extend to the rear of the property should you want to improve on the already-impressive 900 square feet footprint.

Welcome features are in their many with this one; we particularly like the high ceilings, multi-fuel stove, original kitchen dresser, stripped floors and side access.