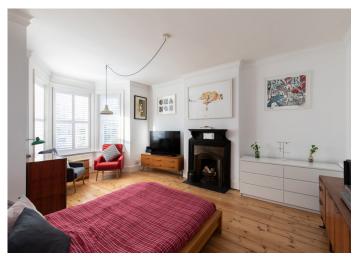

## Oakhurst Grove, East Dulwich

£825,000

Offers in excess of £825,000.

Huge and handsome two bedroom flat with own front door, off-street parking space, long lease, and a big and sunny east-facing garden.

There is also obvious scope to extend to the rear of the property should you want to improve on the already-impressive 900 square feet footprint.

Welcome features are in their many with this one; we particularly like the high ceilings, multi-fuel stove, original kitchen dresser, stripped floors and side access.