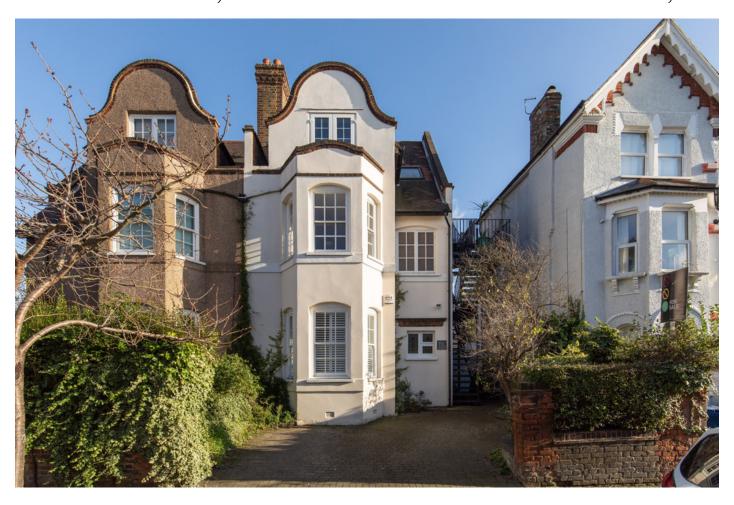

## Oakhurst Grove, East Dulwich

£825,000

Offers in excess of £825,000.

Huge and handsome two bedroom flat with own front door, off-street parking space, long lease, and a big and sunny east-facing garden.

The location? Is a pretty residential street in East Dulwich/Peckham Rye borderland, close to Goose Green, Peckham Rye Park and Common, Lordship Lane, and to both East Dulwich and Peckham Rye stations (walk 11 and 13 minutes to these respectively).