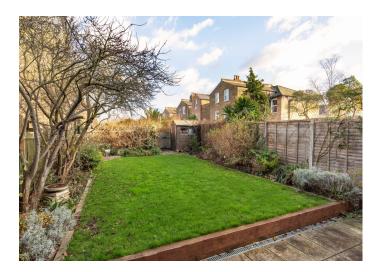

## Oakhurst Grove, East Dulwich

£825,000

Offers in excess of £825,000.

Huge and handsome two bedroom flat with own front door, off-street parking space, long lease, and a big and sunny east-facing garden.

There is also obvious scope to extend to the rear of the property should you want to improve on the already-impressive 900 square feet footprint.

Welcome features are in their many with this one; we particularly like the high ceilings, multi-fuel stove, original kitchen dresser, stripped floors and side access.