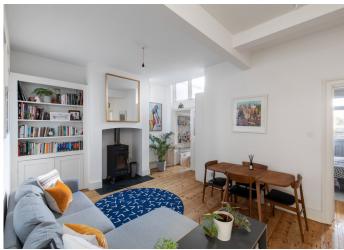

There is also obvious scope to extend to the rear of the property should you want to improve on the already-impressive 900 square feet footprint.

Welcome features are in their many with this one; we particularly like the high ceilings, multi-fuel stove, original kitchen dresser, stripped floors and side access.