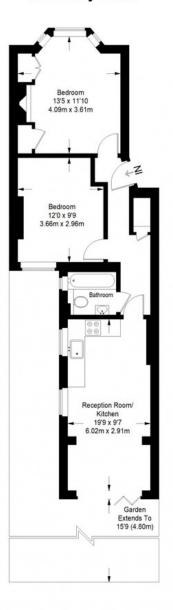

#### Northway Road

Ground Floor = 579 sq ft

Approximate Gross Internal Area GROUND FLOOR = 579 sq ft / 53.79 sq m

This plan is for layout guidance only. Not drawn to scale unless stated. Windows and door openings are approximate. Whilst every care is taken in the preparation of this plan, please check all dimensions, shapes and compass bearings before making any decisions reliant upon them. (ID357409)