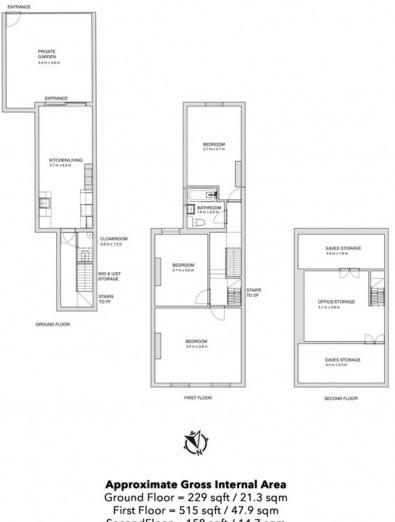

#### North Cross Road, SE22

Ground, First and Second Floor Maisonette

SecondFloor = 158 sqft / 14.7 sqm Eaves Stroage = 187sqft / 17.4 sqm

Total (exc. storage) = 902 sqft / 83.8 sqm Total (inc. storage) = 1089 sqft / 101.3 sqm

Whilst every care is taken in the preparation of these plans and images, please check all dimensions, shapes and compass bearings before making any decision reliant upon them.

Munday's Estate Agents Ltd. 2 Mary Boast Walk London SE5 8SP 020 3318 8900