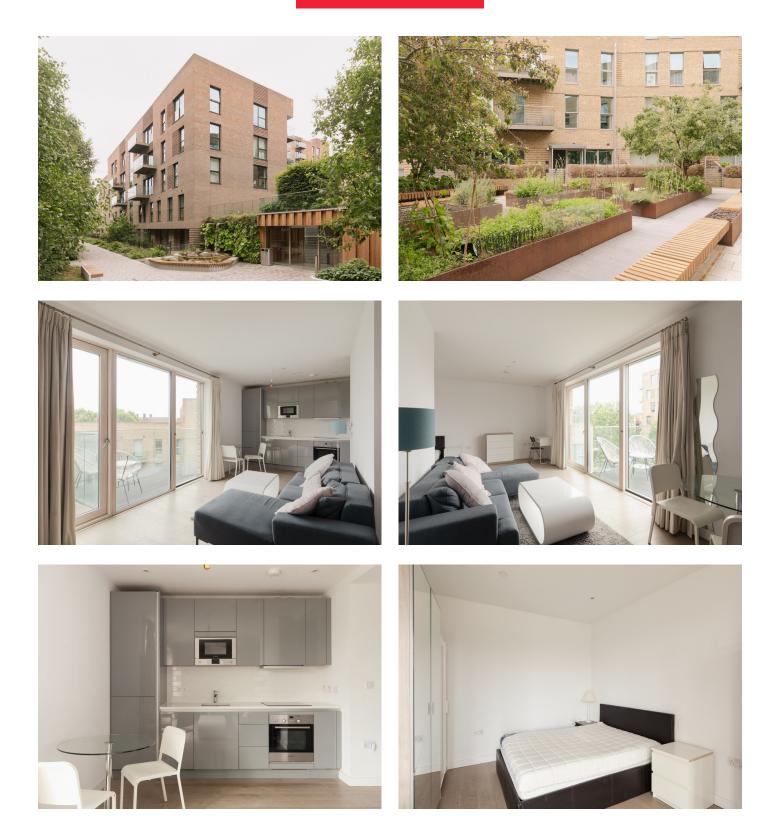

# New Paragon Walk, Elephant & Castle

£350,000

Offers in excess of 350,000.

Generous and supremely-located turnkey oversized studio apartment of 40 square metres, with a supersunny orientation and SE-facing balcony, plus brilliant communal exterior spaces.

Find your new pad on the fourth (top) floor of a low-rise and deftly-executed modern development, just 10 minutes from Elephant & Castle tube.

The property further boasts a fab communal roof terrace (with Shard views) and a concierge-service. The property has been owned just once since new.