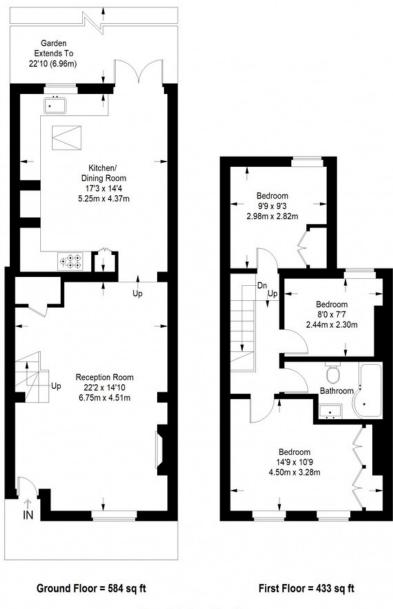

## MUNDAYS

Approximate Gross Internal Area GROUND FLOOR = 584 sq ft / 54.25 sq m FIRST FLOOR = 433 sq ft / 40.23 sq m Total = 1017 sq ft / 94.48 sq m

This plan is for layout guidance only. Not drawn to scale unless stated. Windows and door openings are approximate. Whilst every care is taken in the preparation of this plan, please check all dimensions, shapes and compass bearings before making any decisions reliant upon them. (ID357409)