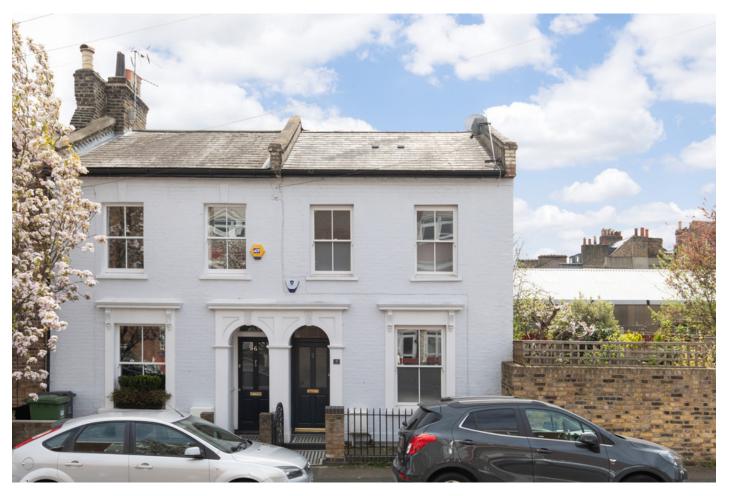

## Mona Road, Peckham

£899,950

Charming and extended three bedroom Victorian end of terrace house, with a sunny south-facing garden.

You're just a seven minute walk from both Nunhead and Queens Road Peckham stations. Chain free.

Find the pleasing property on a SE15 side road, putting you close to the centres of Nunhead, Peckham and New Cross. You're also but a street away from Edmund Waller Primary School, and Telegraph Hill Conservation Area (which it's lovely Victorian parks and housing stock). Parking is unrestricted on-street.