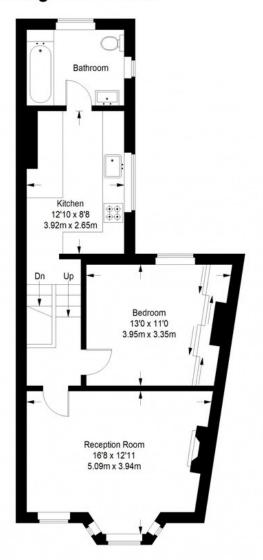

#### **Meeting House Lane**

Ground Floor Entrance = 21 sq ft

First Floor = 581 sq ft

Approximate Gross Internal Area
GROUND FLOOR ENTRANCE = 21 sq ft / 1.95 sq m
FIRST FLOOR = 581 sq ft / 53.97 sq m
Total = 602 sq ft / 55.93 sq m

This plan is for layout guidance only. Not drawn to scale unless stated. Windows and door openings are approximate. Whilst every care is taken in the preparation of this plan, please check all dimensions, shapes and compass bearings before making any decisions reliant upon them. (ID357409)