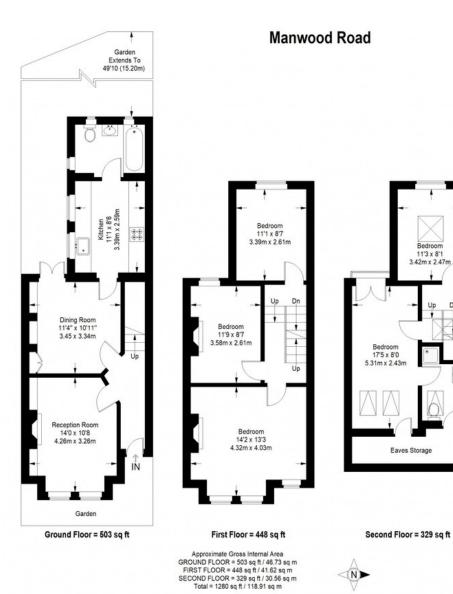

## MUNDAYS

Bedroom 11'3 x 8'1 3.42m x 2.47m

This plan is for layout guidance only. Not drawn to scale unless stated. Windows and door openings are approximate. Whilst every care is taken in the preparation of this plan, please check all dimensions, shapes and comp