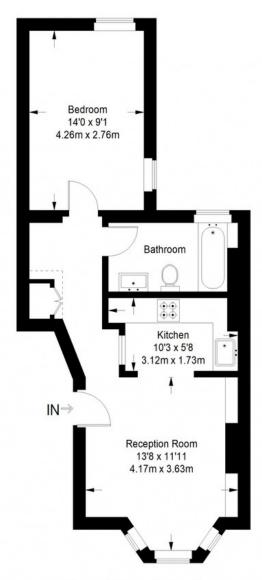

## **Lyndhurst Way**

Ground Floor = 457 sq ft

Approximate Gross Internal Area
GROUND FLOOR (Excluding Reduced Headroom)= 457 sq ft / 42.46 sq m
(Reduced Headroom)= 10 sq ft / 0.93 sq m
Total = 467 sq ft / 43.48 sq m