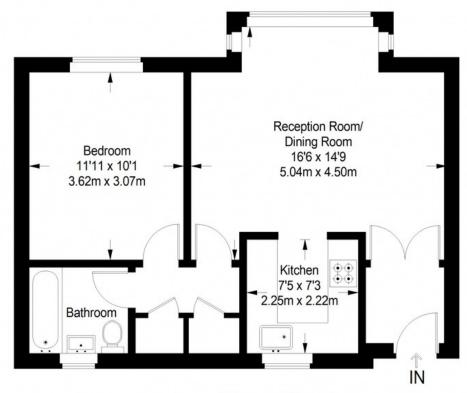

#### Ground Floor = 514 sq ft

Approximate Gross Internal Area GROUND FLOOR = 514 sq ft / 48sq m Total = 514 sq ft / 48sq m

This plan is for layout guidance only. Not drawn to scale unless stated. Windows and door openings are approximate. Whilst every care is taken in the preparation of this plan, please check all dimensions, shapes and compass bearings before making any decisions reliant upon them. (ID357409)