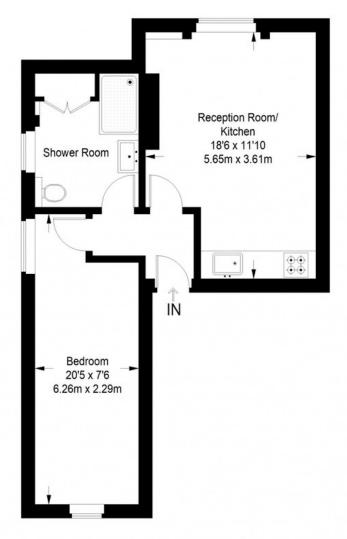

#### Second Floor = 448 sq ft

Approximate Gross Internal Area SECOND FLOOR = 448 sq ft / 41.62 sq m Total = 448 sq ft / 41.62 sq m

This plan is for layout guidance only. Not drawn to scale unless stated. Windows and door openings are approximate. Whilst every care is taken in the preparation of this plan, please check all dimensions, shapes and compass bearings before making any decisions reliant upon them. (ID357409)