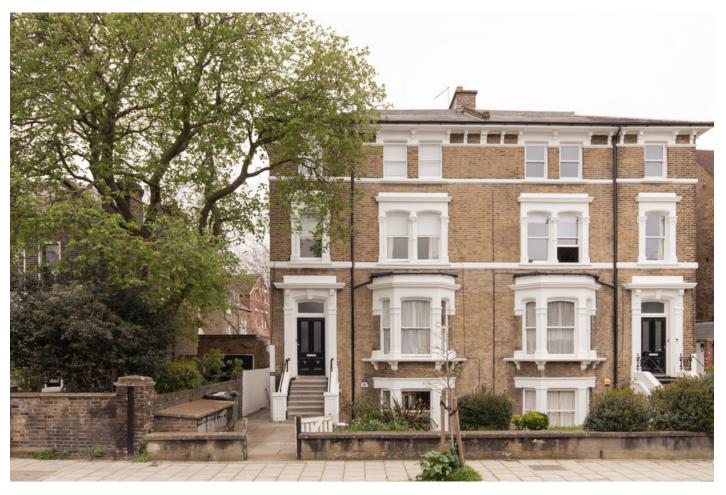

# Knatchbull Road, Camberwell

£615,000

Park-side and oversized one bedroom Victorian conversion flat of over 800 square feet, with a long (recentlyextended) lease, its own front door, a private patio/terrace, and a huge walled communal garden - with direct and side access. Permit-parking.

There is obvious potential to convert to a two bedroom pad (as the neighbours have done) if you wanted to adjust the current layout and use the generous footprint differently.

The attractive apartment takes the entire lower ground floor of a grand Victorian semi (there are four flats in the building; one per floor), by the lovely Myatt's Fields Park.

It's a leafy and desirable residential spot within Lambeth's Minet Conservation Area, tucked away from the hustle and bustle.

Munday's Estate Agents Ltd. 2 Mary Boast Walk London SE5 8SP 020 3318 8900

www.mundays.com