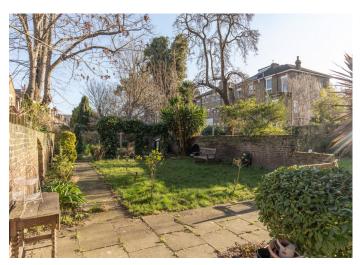

# Knatchbull Road, Camberwell

£615,000

Park-side and oversized one bedroom Victorian conversion flat of over 800 square feet, with a long (recentlyextended) lease, its own front door, a private patio/terrace, and a huge walled communal garden - with direct and side access. Permit-parking.

There is obvious potential to convert to a two bedroom pad (as the neighbours have done) if you wanted to adjust the current layout and use the generous footprint differently.

The attractive apartment takes the entire lower ground floor of a grand Victorian semi (there are four flats in the building; one per floor), by the lovely Myatt's Fields Park.