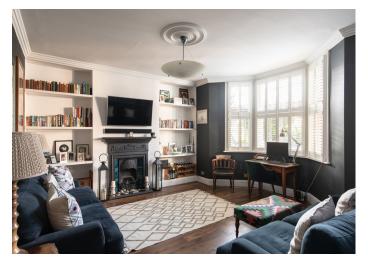

# Knatchbull Road, Camberwell

£615,000

Park-side and oversized one bedroom Victorian conversion flat of over 800 square feet, with a long (recentlyextended) lease, its own front door, a private patio/terrace, and a huge walled communal garden - with direct and side access. Permit-parking.

There is obvious potential to convert to a two bedroom pad (as the neighbours have done) if you wanted to adjust the current layout and use the generous footprint differently.

The attractive apartment takes the entire lower ground floor of a grand Victorian semi (there are four flats in the building; one per floor), by the lovely Myatt's Fields Park.