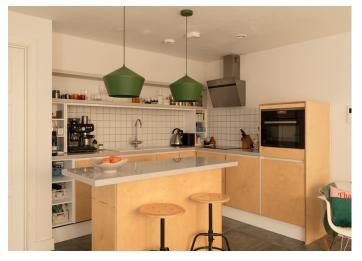

## Kinsale Road, Peckham Rye

£699,950

Impressive modern-build two bed apartment of 787 square feet, with double-glazing, recessed lighting, both bath and shower rooms, and its own private and generous courtyard garden. Owned just once, the flat is in great turnkey condition.