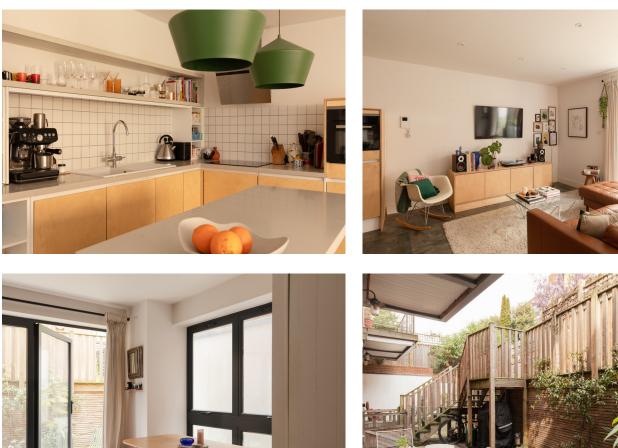

## Kinsale Road, Peckham Rye

£699,950

Impressive modern-build two bed apartment of 787 square feet, with double-glazing, recessed lighting, both bath and shower rooms, and its own private and generous courtyard garden. Owned just once, the flat is in great turnkey condition.

Kinsale Road rests just off Peckham Rye - so you'll enjoy a seriously enviable position, right by Peckham Rye Park and Common's 113 acres. Peckham Rye Station is a 10 minute walk and it's 15 to East Dulwich Station.