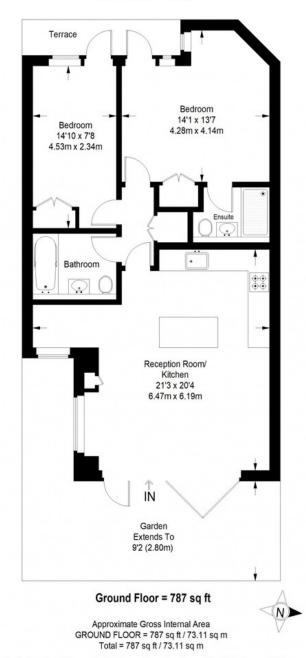

## Kinsale Road, Peckham Rye

£699,950

Impressive modern-build two bed apartment of 787 square feet, with double-glazing, recessed lighting, both bath and shower rooms, and its own private and generous courtyard garden. Owned just once, the flat is in great turnkey condition.

## MUNDAYS

This plan is for layout guidance only. Not drawn to scale unless stated. Windows and door openings are approximate. Whilst every care is taken in the preparation of this plan, please check all dimensions, shapes and compass bearings before making any decisions reliant upon them. (ID357409)