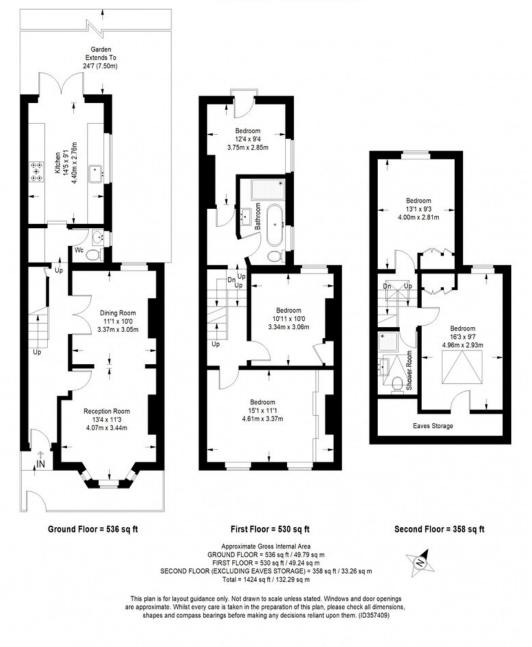

## Howden Street, Peckham Rye

£1,450,000

Fabulous five bedroom bay-fronted and extended Victorian terrace of 1424 square feet, on a quiet residential side-street near Bellenden Road, Peckham Rye Station, The Belham and Bellenden primary schools, and Peckham Rye Park and Common.