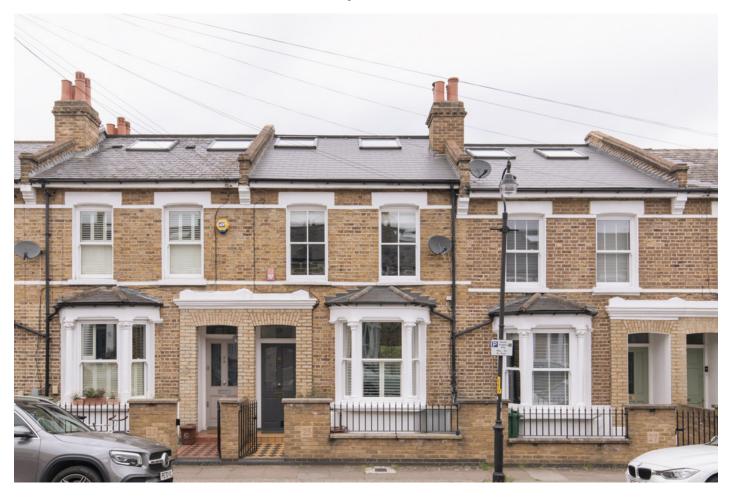

## Howden Street, Peckham Rye

£1,450,000

Fabulous five bedroom bay-fronted and extended Victorian terrace of 1424 square feet, on a quiet residential side-street near Bellenden Road, Peckham Rye Station, The Belham and Bellenden primary schools, and Peckham Rye Park and Common.