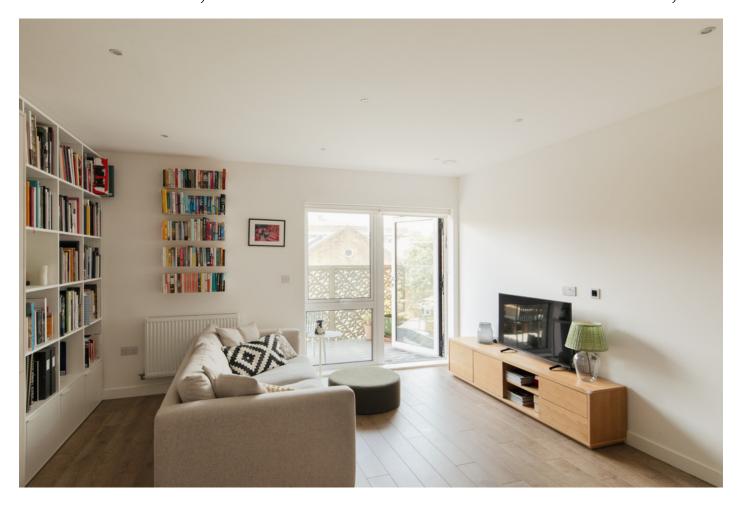

## Horsnell Close, Camberwell

£525,000

Dashing two double bedroom second floor modern-build apartment of 732 square feet, and with a south-west facing balcony and double-glazing, close to Brunswick Park (walk two minutes) and central Camberwell (five minutes).