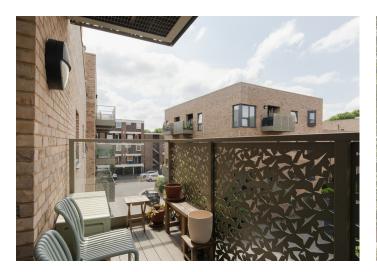

## Horsnell Close, Camberwell

£525,000

Dashing two double bedroom second floor modern-build apartment of 732 square feet, and with a south-west facing balcony and double-glazing, close to Brunswick Park (walk two minutes) and central Camberwell (five minutes).