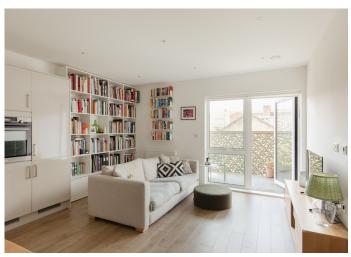

## Horsnell Close, Camberwell

£525,000

Dashing two double bedroom second floor modern-build apartment of 732 square feet, and with a south-west facing balcony and double-glazing, close to Brunswick Park (walk two minutes) and central Camberwell (five minutes).