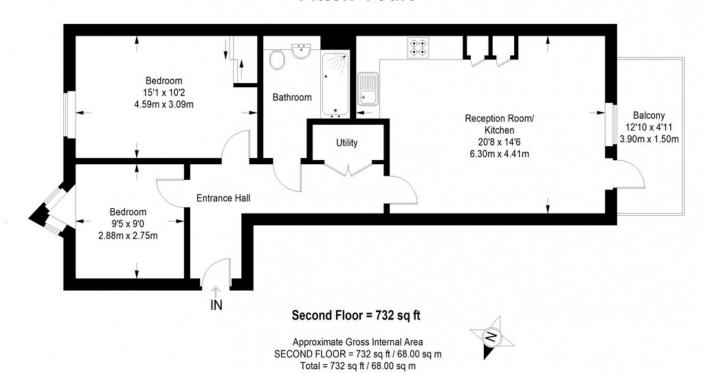

## **Fitton Court**

This plan is for layout guidance only. Not drawn to scale unless stated. Windows and door openings are approximate. Whilst every care is taken in the preparation of this plan, please check all dimensions, shapes and compass bearings before making any decisions reliant upon them. (ID357409)