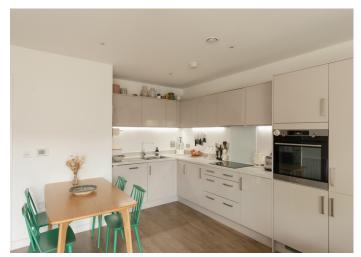

## Horsnell Close, Camberwell

£525,000

Dashing two double bedroom second floor modern-build apartment of 732 square feet, and with a south-west facing balcony and double-glazing, close to Brunswick Park (walk two minutes) and central Camberwell (five minutes).