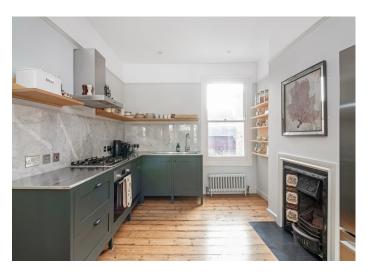

# Holmewood Road, Brixton Hill

£765,000

Characterful, large and light three double bed, two bath extended conversion pad within a bay-fronted Victorian gem, of 1236 square feet.

The property is delivered over two airy floors in pleasing split-level format, incorporating a deftly-done loft conversion.

Find your new pad in a delightful and quiet residential setting of similar homes, with a gorgeous green/park just a minute away: Holmewood Gardens.

Transport options are strong and many in this neighbourhood, with Brixton Hill close for buses, and Brixton and Streatham Hill stations an easy walk.