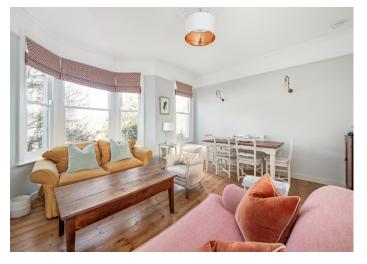

# Holmewood Road, Brixton Hill

£765,000

Characterful, large and light three double bed, two bath extended conversion pad within a bay-fronted Victorian gem, of 1236 square feet.

The property is delivered over two airy floors in pleasing split-level format, incorporating a deftly-done loft conversion.