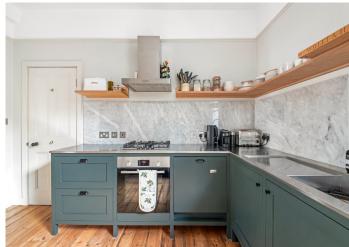

# Holmewood Road, Brixton Hill

£765,000

Characterful, large and light three double bed, two bath extended conversion pad within a bay-fronted Victorian gem, of 1236 square feet.

The property is delivered over two airy floors in pleasing split-level format, incorporating a deftly-done loft conversion.

Find your new pad in a delightful and quiet residential setting of similar homes, with a gorgeous green/park just a minute away: Holmewood Gardens.

Transport options are strong and many in this neighbourhood, with Brixton Hill close for buses, and Brixton and Streatham Hill stations an easy walk.