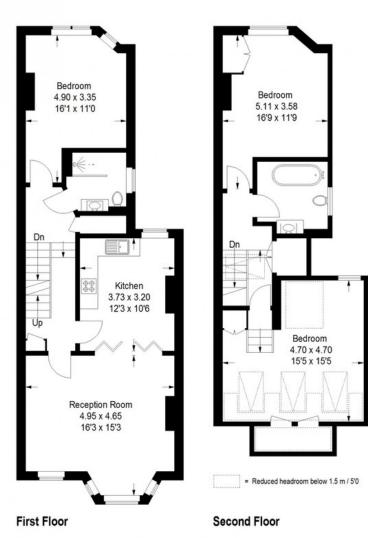

#### Holmewood Road, SW2

Approximate Gross Internal Area 114.8 sq m / 1236 sq ft

This plan is for layout guidance only. Not drawn to scale unless stated. Windows and door openings are approximate. Whilst every care is taken in the preparation of this plan, please check all dimensions, shapes and compass bearings before making any decisions reliant upon them. (ID1170519)