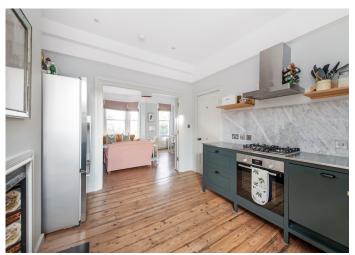

# Holmewood Road, Brixton Hill

£765,000

Characterful, large and light three double bed, two bath extended conversion pad within a bay-fronted Victorian gem, of 1236 square feet.

The property is delivered over two airy floors in pleasing split-level format, incorporating a deftly-done loft conversion.

Find your new pad in a delightful and quiet residential setting of similar homes, with a gorgeous green/park just a minute away: Holmewood Gardens.

Transport options are strong and many in this neighbourhood, with Brixton Hill close for buses, and Brixton and Streatham Hill stations an easy walk.