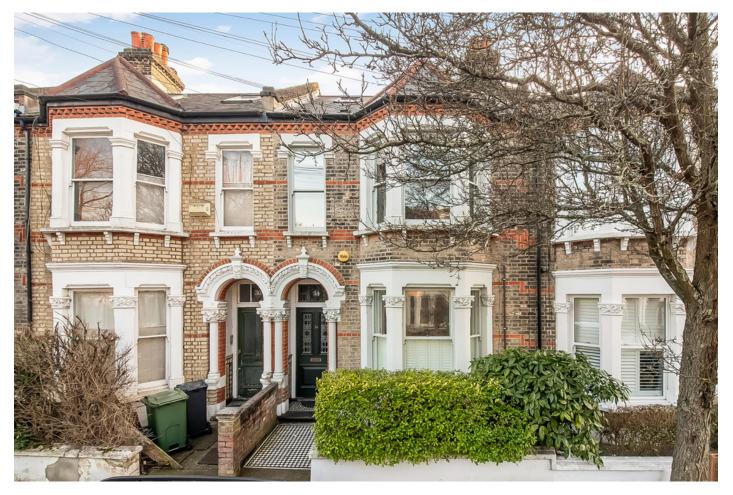

# Holmewood Road, Brixton Hill

£765,000

Characterful, large and light three double bed, two bath extended conversion pad within a bay-fronted Victorian gem, of 1236 square feet.

The property is delivered over two airy floors in pleasing split-level format, incorporating a deftly-done loft conversion.

Find your new pad in a delightful and quiet residential setting of similar homes, with a gorgeous green/park just a minute away: Holmewood Gardens.

Transport options are strong and many in this neighbourhood, with Brixton Hill close for buses, and Brixton and Streatham Hill stations an easy walk.