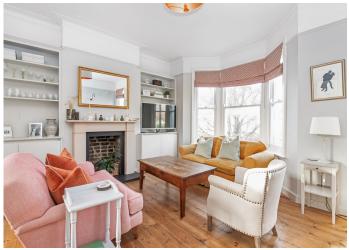

# Holmewood Road, Brixton Hill

£765,000

Characterful, large and light three double bed, two bath extended conversion pad within a bay-fronted Victorian gem, of 1236 square feet.

The property is delivered over two airy floors in pleasing split-level format, incorporating a deftly-done loft conversion.