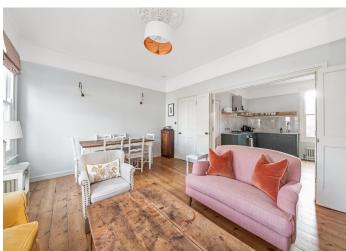

# Holmewood Road, Brixton Hill

£765,000

Characterful, large and light three double bed, two bath extended conversion pad within a bay-fronted Victorian gem, of 1236 square feet.

The property is delivered over two airy floors in pleasing split-level format, incorporating a deftly-done loft conversion.