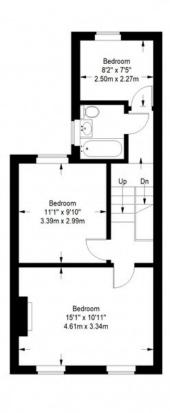

#### Hollydale Road

Ground Floor = 550 sq ft

First Floor = 455 sq ft

Approximate Gross Internal Area GROUND FLOOR = 550 sq ft / 51.19 sq m FIRST FLOOR = 455 sq ft / 42.27 sq m Total = 1005 sq ft / 93.46 sq m

This plan is for layout guidance only. Not drawn to scale unless stated. Windows and door openings are approximate. Whilst every care is taken in the preparation of this plan, please check all dimensions, shapes and compass bearings before making any decisions reliant upon them. (ID357409)