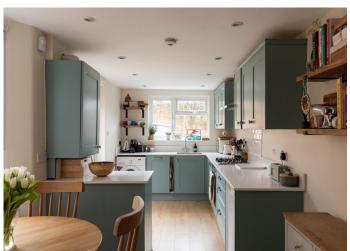

## Hollydale Road, Peckham

£885,000

Delightful three bedroom Victorian mid-terrace bay-fronted house of circa 1005 square feet, with a sunny west-facing garden of over 40 feet. The house is in brilliant decorative order and is double-glazed throughout.