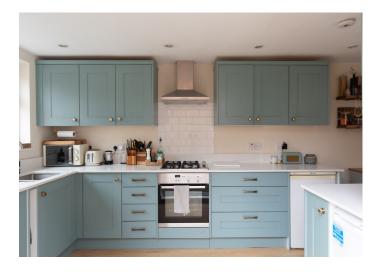

## Hollydale Road, Peckham

£885,000

Delightful three bedroom Victorian mid-terrace bay-fronted house of circa 1005 square feet, with a sunny west-facing garden of over 40 feet. The house is in brilliant decorative order and is double-glazed throughout.