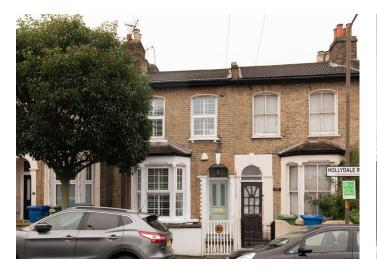

## Hollydale Road, Peckham

£885,000

Delightful three bedroom Victorian mid-terrace bay-fronted house of circa 1005 square feet, with a sunny west-facing garden of over 40 feet. The house is in brilliant decorative order and is double-glazed throughout.

It's a great location as well. You are just an eight minute walk from both Queens Road and Nunhead Stations (both Fare Zone 2).