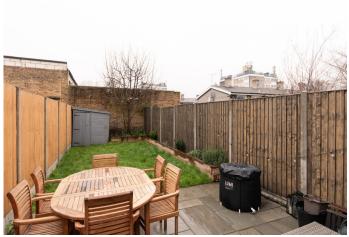

## Hollydale Road, Peckham

£885,000

Delightful three bedroom Victorian mid-terrace bay-fronted house of circa 1005 square feet, with a sunny west-facing garden of over 40 feet. The house is in brilliant decorative order and is double-glazed throughout.