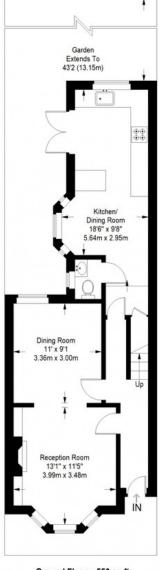

#### Hollydale Road

Ground Floor = 550 sq ft

First Floor = 455 sq ft

Approximate Gross Internal Area GROUND FLOOR = 550 sq ft / 51.19 sq m FIRST FLOOR = 455 sq ft / 42.27 sq m Total = 1005 sq ft / 93.46 sq m

This plan is for layout guidance only. Not drawn to scale unless stated. Windows and door openings are approximate. Whilst every care is taken in the preparation of this plan, please check all dimensions, shapes and compass bearings before making any decisions reliant upon them. (ID357409)