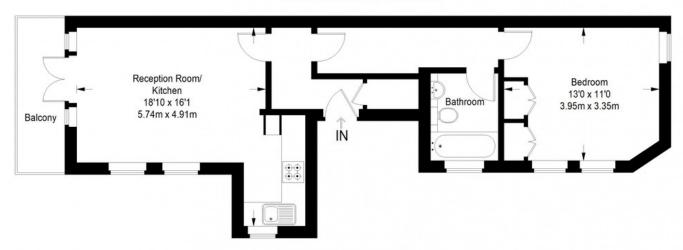

### **Hichisson Road**

#### Second Floor = 516 sq ft

Approximate Gross Internal Area SECOND FLOOR = 516 sq ft / 47.94 sq m Total = 516 sq ft / 47.94 sq m

This plan is for layout guidance only. Not drawn to scale unless stated. Windows and door openings are approximate. Whilst every care is taken in the preparation of this plan, please check all dimensions, shapes and compass bearings before making any decisions reliant upon them. (ID357409)