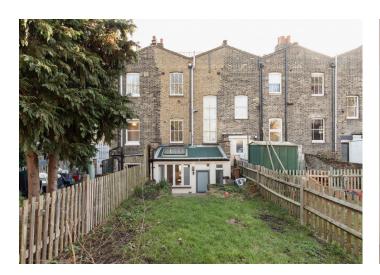

## Hatcham Park Road, New Cross

£375,000

Neat one bedroom flat of 449 square feet within a pretty flat-fronted terrace (Victorian in shape and style matching its neighbours, but actually a clever modern reproduction rebuilt in the late eighties/early nineties - with completely new foundations and drainage), with its own front door and its own lawned garden of over 60 feet. Chain free.