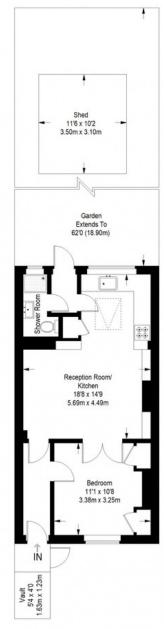

#### Lower Ground Floor = 449 sq ft

Approximate Gross Internal Area LOWER GROUND FLOOR = 449 sq ft / 41.71 sq m Total = 449 sq ft / 41.71 sq m

This plan is for layout guidance only. Not drawn to scale unless stated. Windows and door openings are approximate. Whilst every care is taken in the preparation of this plan, please check all dimensions, shapes and compass bearings before making any decisions reliant upon them. (ID357409)