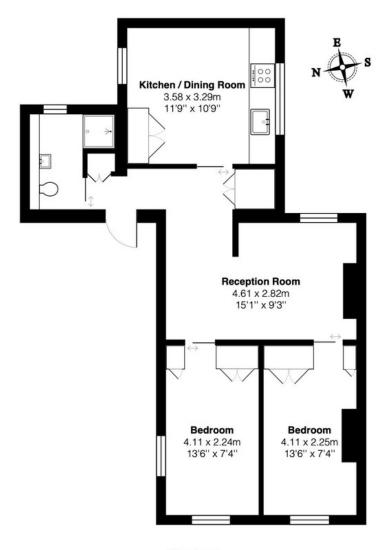

## MUNDAYS

First Floor

 $\label{eq:total} \text{Total Area: 54.6 m}^2 \dots 588 \text{ ft}^2$  All measurements are approximate and for display purposes only.