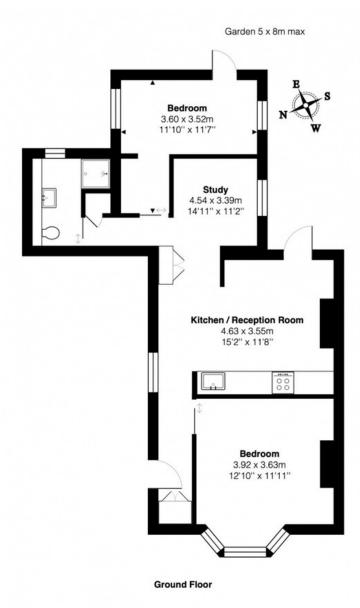

## MUNDAYS

 $\label{eq:Total Area: 55.5 m^2 ... 597 ft^2}$  All measurements are approximate and for display purposes only.

Munday's Estate Agents Ltd. 2 Mary Boast Walk London SE5 8SP 020 3318 8900