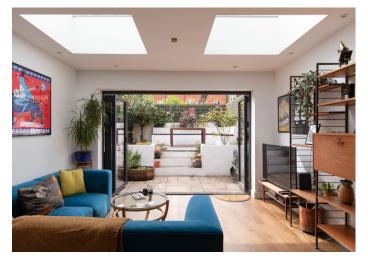

### Hanover Park, Peckham

£695,000

Smart two double bedroom ground floor conversion flat with direct access to a private south-facing garden (from the reception room), plus courtyard (from the second bedroom). Find it just a five minute walk from Peckham Rye Station.

The attractive apartment has been deftly extended from its original footprint, and measures in at 785 square feet. It further benefits from a share of the building's Freehold.