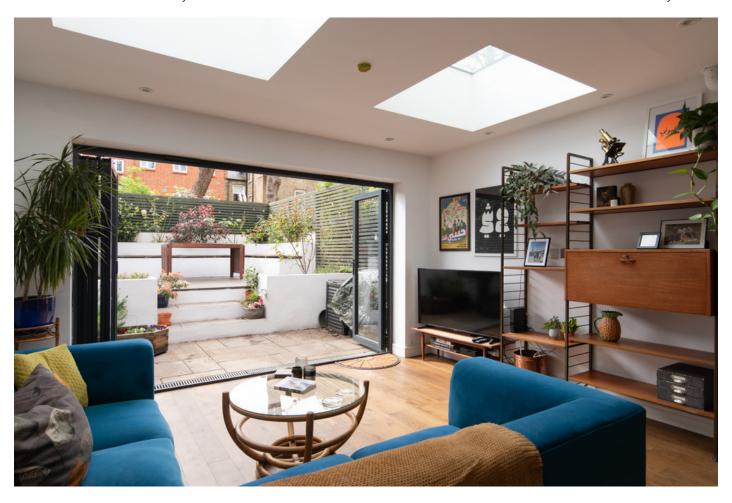

### Hanover Park, Peckham

£695,000

Smart two double bedroom ground floor conversion flat with direct access to a private south-facing garden (from the reception room), plus courtyard (from the second bedroom). Find it just a five minute walk from Peckham Rye Station.

The attractive apartment has been deftly extended from its original footprint, and measures in at 785 square feet. It further benefits from a share of the building's Freehold.