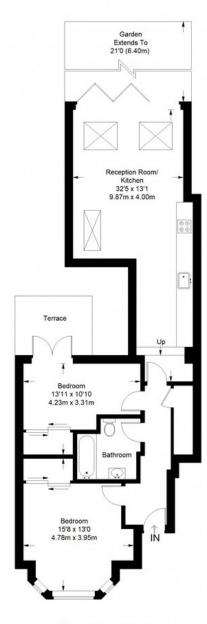

#### Ground Floor = 785 sq ft

Approximate Gross Internal Area GROUND FLOOR = 785 sq ft / 72.93 sq m Total = 785 sq ft / 72.93 sq m

This plan is for layout guidance only. Not drawn to scale unless stated. Windows and door openings are approximate. Whilst every care is taken in the preparation of this plan, please check all dimensions, shapes and comp