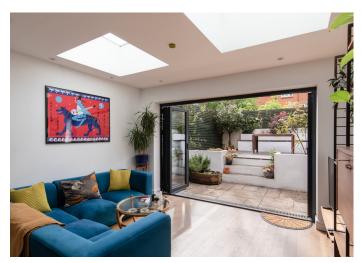

### Hanover Park, Peckham

£695,000

Smart two double bedroom ground floor conversion flat with direct access to a private south-facing garden (from the reception room), plus courtyard (from the second bedroom). Find it just a five minute walk from Peckham Rye Station.

The attractive apartment has been deftly extended from its original footprint, and measures in at 785 square feet. It further benefits from a share of the building's Freehold.