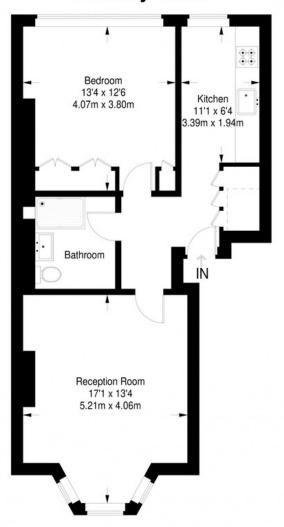

#### Raised Ground Floor = 604 sq ft

Approximate Gross Internal Area
RAISED GROUND FLOOR = 604 sq ft / 56.11 sq m
Total = 604 sq ft / 56.11 sq m

This plan is for layout guidance only. Not drawn to scale unless stated. Windows and door openings are approximate. Whilst every care is taken in the preparation of this plan, please check all dimensions, shapes and compass bearings before making any decisions reliant upon them. (ID357409)