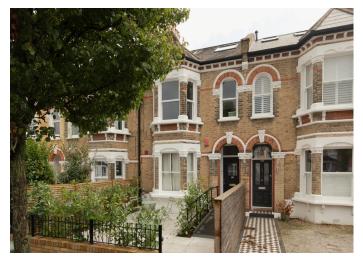

## Friern Road, East Dulwich

## £600,000

Recently-refurbished and ready-to-go upper floor Victorian conversion apartment (of 890 square feet).

The attractive flat has two double bedrooms and a single bedroom/office. Chain free.

This is a delightful residential tree-lined street, and you are just a 10 minute walk from Peckham Rye Park and Common's 113 acres. Your most local stations are East Dulwich and Peckham Rye (walk 22 minutes for either, or jump on a bus from the end of the road for a faster journey/stay on for central London).