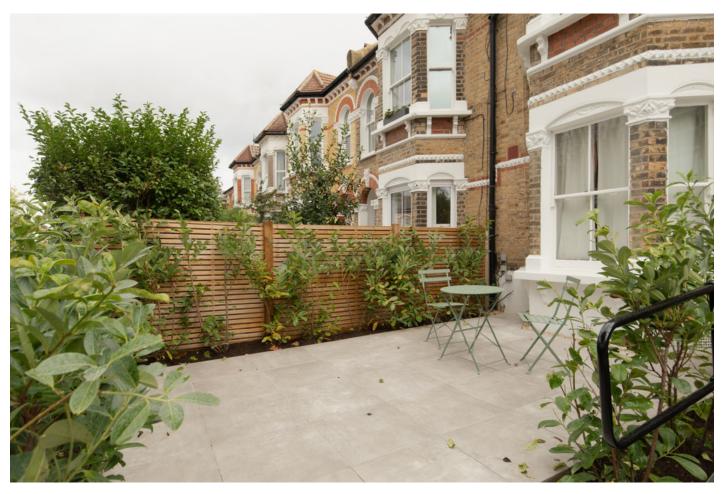

## £600,000

Recently-refurbished and ready-to-go upper floor Victorian conversion apartment (of 890 square feet).

The attractive flat has two double bedrooms and a single bedroom/office. Chain free.

This is a delightful residential tree-lined street, and you are just a 10 minute walk from Peckham Rye Park and Common's 113 acres. Your most local stations are East Dulwich and Peckham Rye (walk 22 minutes for either, or jump on a bus from the end of the road for a faster journey/stay on for central London).