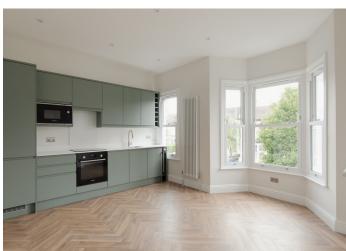

## £600,000

Recently-refurbished and ready-to-go upper floor Victorian conversion apartment (of 890 square feet).

The attractive flat has two double bedrooms and a single bedroom/office. Chain free.

This is a delightful residential tree-lined street, and you are just a 10 minute walk from Peckham Rye Park and Common's 113 acres. Your most local stations are East Dulwich and Peckham Rye (walk 22 minutes for either, or jump on a bus from the end of the road for a faster journey/stay on for central London).