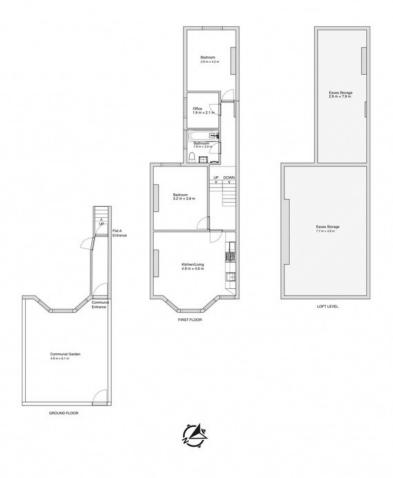

#### Friern Road, SE22 First Floor Split Level Apartment

#### **Approximate Gross Internal Area**

Ground Floor = 13 sqft / 1.28 sqm First Floor = 689 sqft / 64.00 sqm Eaves Storage = 630 sqft / 58.52 sqm

Total (exc. storage) = 702 sqft / 65.22 sqm Total (inc. storage) = 1332 sqft / 123.80 sqm

Whilst every care is taken in the preparation of these plans and images, please check all dimensions, shapes and compass bearings before making any decision reliant upon them.

Munday's Estate Agents Ltd. 2 Mary Boast Walk London SE5 8SP 020 3318 8900